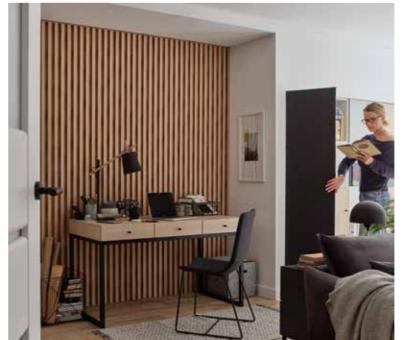

# L-LINE

 $\begin{array}{cccc} \text{Dimensions} & \text{I} & 2650\text{x}122\text{x}21\,\text{mm} \\ \text{Area} & \text{I} & 0,323\,\text{m}^2 \end{array}$ 

Linerio is an excellent choice for an office or study. The rhythmic wall decor will stimulate your creativity and help you organise your thoughts.