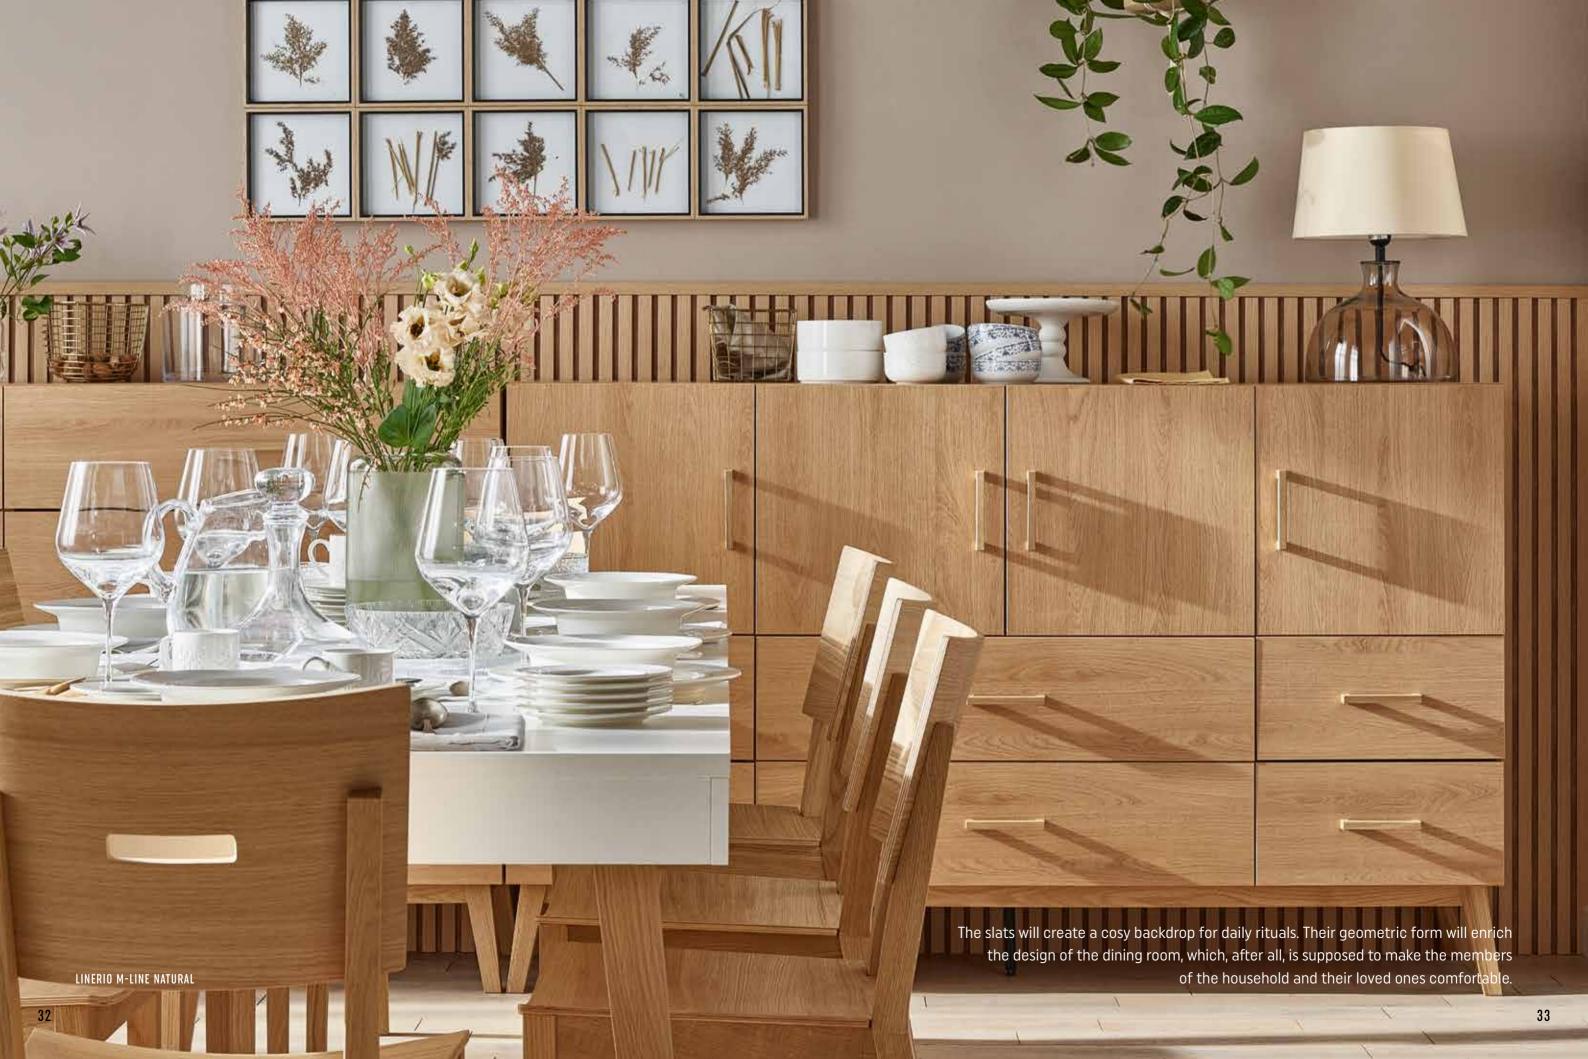

# LINERIO M-LINE

The medium-width slats will fit in any interior if you match their shade to the rest of the furnishing. Wooden-like slats will go well with soft colours inspired by nature. On the other hand, the monochrome Linerio slats look spectacular with intense colours.

Linerio will bring out the beauty and character of your furniture. To achieve a harmonious effect, choose a shade of the panels to go with the palette that you already have in your interior.