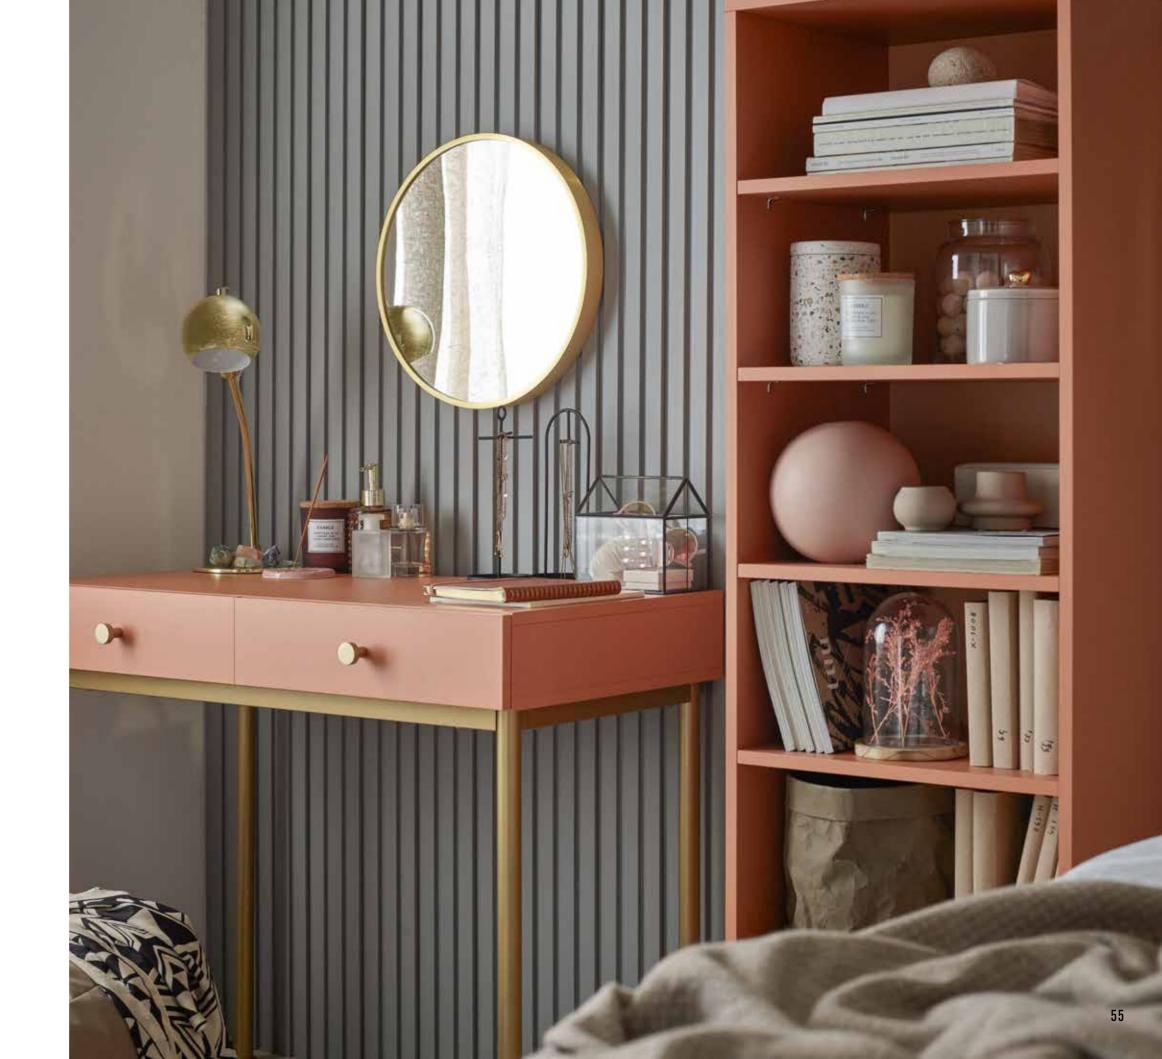

# LINERIO M-LINE

The medium-width slats will fit in any interior if you match their shade to the rest of the furnishing. Wooden-like slats will go well with soft colours inspired by nature. On the other hand, the monochrome Linerio slats look spectacular with intense colours.

Linerio will bring out the beauty and character of your furniture. To achieve a harmonious effect, choose a shade of the panels to go with the palette that you already have in your interior.