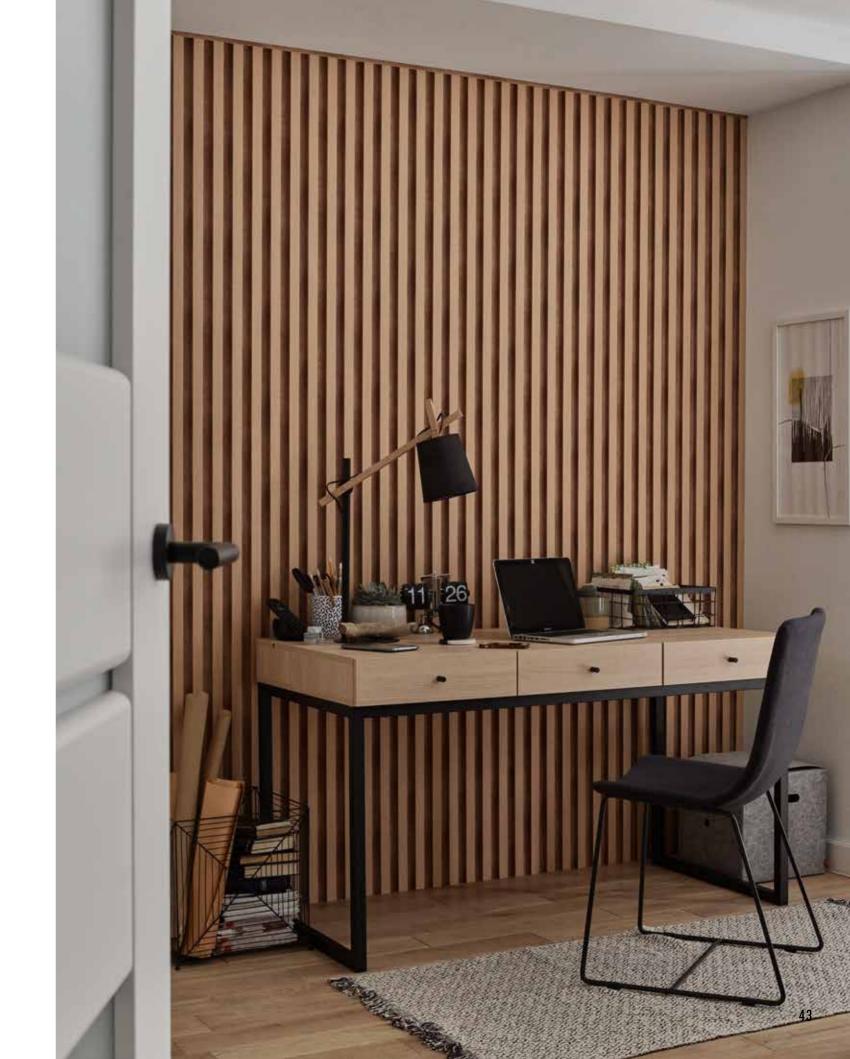

# L-LINE

 $\begin{array}{cccc} \text{Dimensions} & \text{I} & 2650\text{x}122\text{x}21\,\text{mm} \\ \text{Area} & \text{I} & 0,323\,\text{m}^2 \end{array}$ 

Linerio is an excellent choice for an office or study. The rhythmic wall decor will stimulate your creativity and help you organise your thoughts.