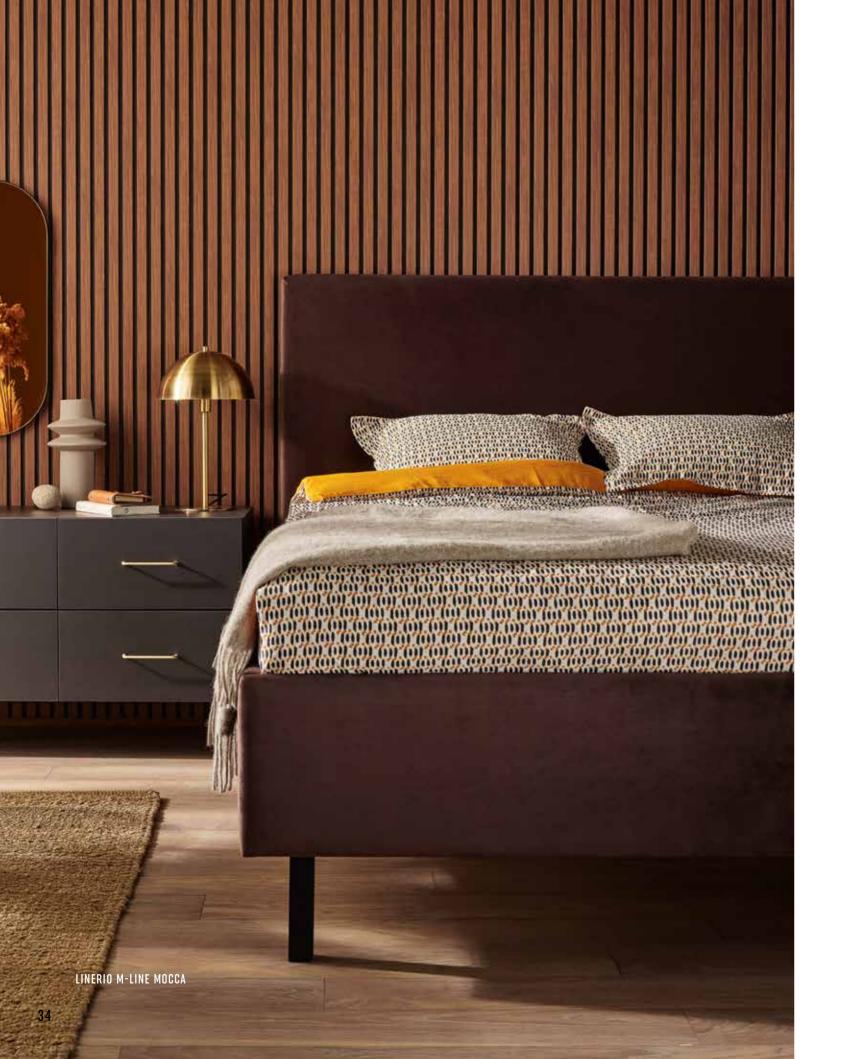

# LINERIO PANELS. WALLS WITH DEPTH

Each element of the interior matters. They all affect its atmosphere and the way we feel about it. That is why, when we finish walls, we need to decide what role they will play - the quiet hero in the background or the crowning glory of the interior. Irrespective of your choice, the Linerio panels will help you to achieve your goal. They will give the interior a unique character and help to designate different zones. The final effect depends on which of the three available lines you choose - S, M, or L, each with different width and depth of the slats and in different colours. Pick the shade from Natural, Mocca, Chocolate, White, Grey, Black or Anthracite – they will all fit perfectly both in a private home and in a hotel or restaurant.