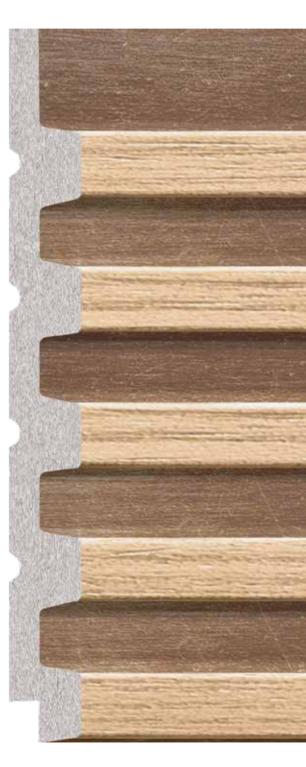

#### MATERIAL

Linerio owes its unique properties to the material from which it is made. For the production of panels, we use polystyrene, which is covered with a print made by hot-stamping. Polystyrene is a modern material that is 100% recyclable. It is light, durable and easy to clean. Thanks to this, Linerio can also be installed in more demanding places, such as a hall, a work corner or a kitchen.

#### **AESTHETICS**

Linerio panels make the interior more welcoming and cosy. They make it possible to visually separate and highlight a zone within your space. Properly installed, they improve the proportions of a room, making the ceiling look higher or the room less spacious. With the help of Linerio, you can make your favourite furniture and objects stand out by providing a harmonious or contrasting backdrop. The panels come in timeless decors and a variety of sizes, so that you can match them to any interior design.