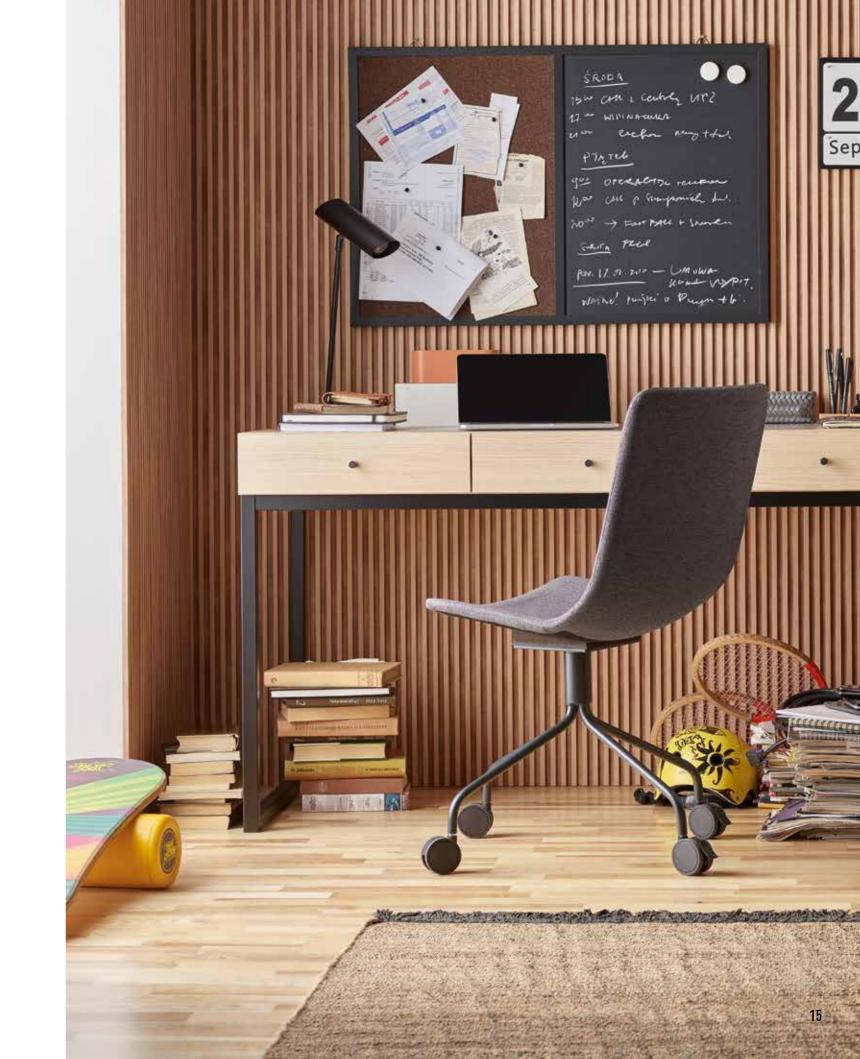

# BETTER ACOUSTICS

With Linerio panels, you can make an effective barrier between your private space and the noise from outside. The high-quality material will eliminate reverberation and echo in the room thanks to its spatial structure. It will help soundproof your bedroom or home office. A slat wall will also make a perfect addition to an entertainment corner.

# L-LINE

 $\begin{array}{cccc} \text{Dimensions} & \text{I} & 2650\text{x}122\text{x}21\,\text{mm} \\ \text{Area} & \text{I} & 0,323\,\text{m}^2 \end{array}$ 

Linerio is an excellent choice for an office or study. The rhythmic wall decor will stimulate your creativity and help you organise your thoughts.