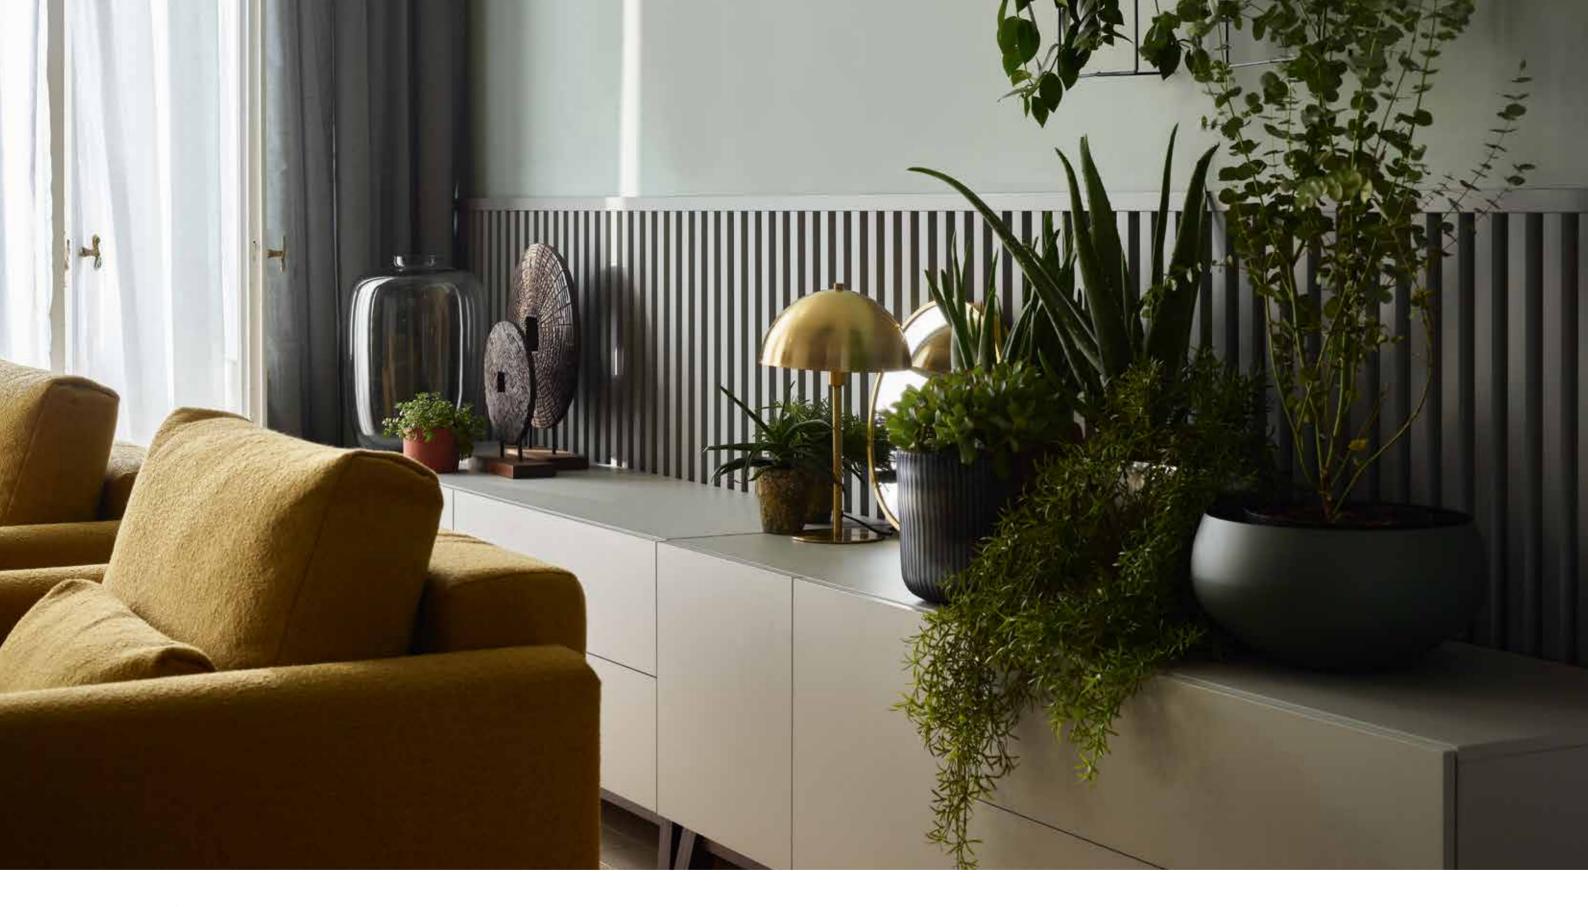

### PANELS MIXING

Looking for an original interior decoration? You've come to the right place! Linerio panels in white, grey and anthracite offer endless possibilities of creating unique rhythmic designs. By combining slats of different widths and depths, you can achieve an interesting textured effect on the wall or ceiling.