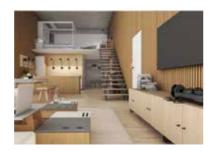

# LINERIO M-LINE

The medium-width slats will fit in any interior if you match their shade to the rest of the furnishing. Wooden-like slats will go well with soft colours inspired by nature. On the other hand, the monochrome Linerio slats look spectacular with intense colours.

24 25