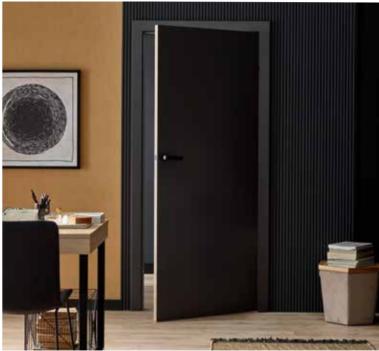

# PRACTICALLY FUNCTIONAL

Linerio panels not only look beautiful, but also are durable and resistant to damage. You can mount them around a door frame to create a cohesive interior design in a contemporary style. The lightweight slats are easy to install and keep clean afterwards.

# L-LINE

 $\begin{array}{cccc} \text{Dimensions} & \text{I} & 2650\text{x}122\text{x}21\,\text{mm} \\ \text{Area} & \text{I} & 0,323\,\text{m}^2 \end{array}$ 

Linerio is an excellent choice for an office or study. The rhythmic wall decor will stimulate your creativity and help you organise your thoughts.