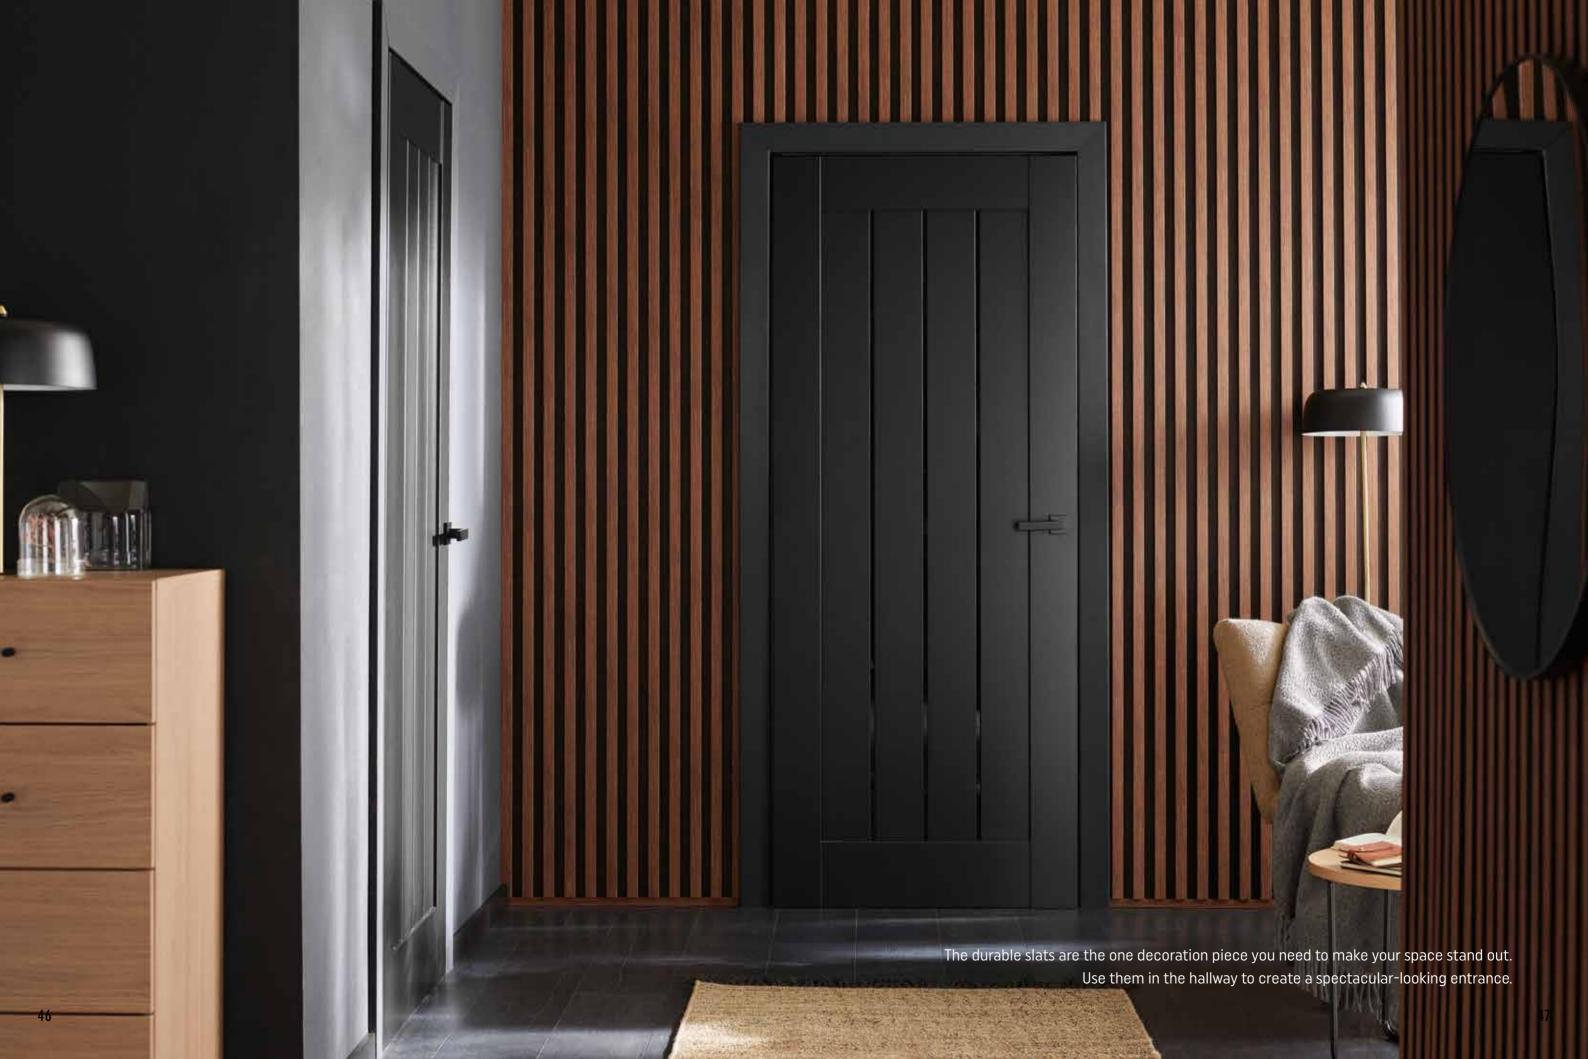

# PRACTICALLY FUNCTIONAL

Linerio panels not only look beautiful, but also are durable and resistant to damage. You can mount them around a door frame to create a cohesive interior design in a contemporary style. The lightweight slats are easy to install and keep clean afterwards.