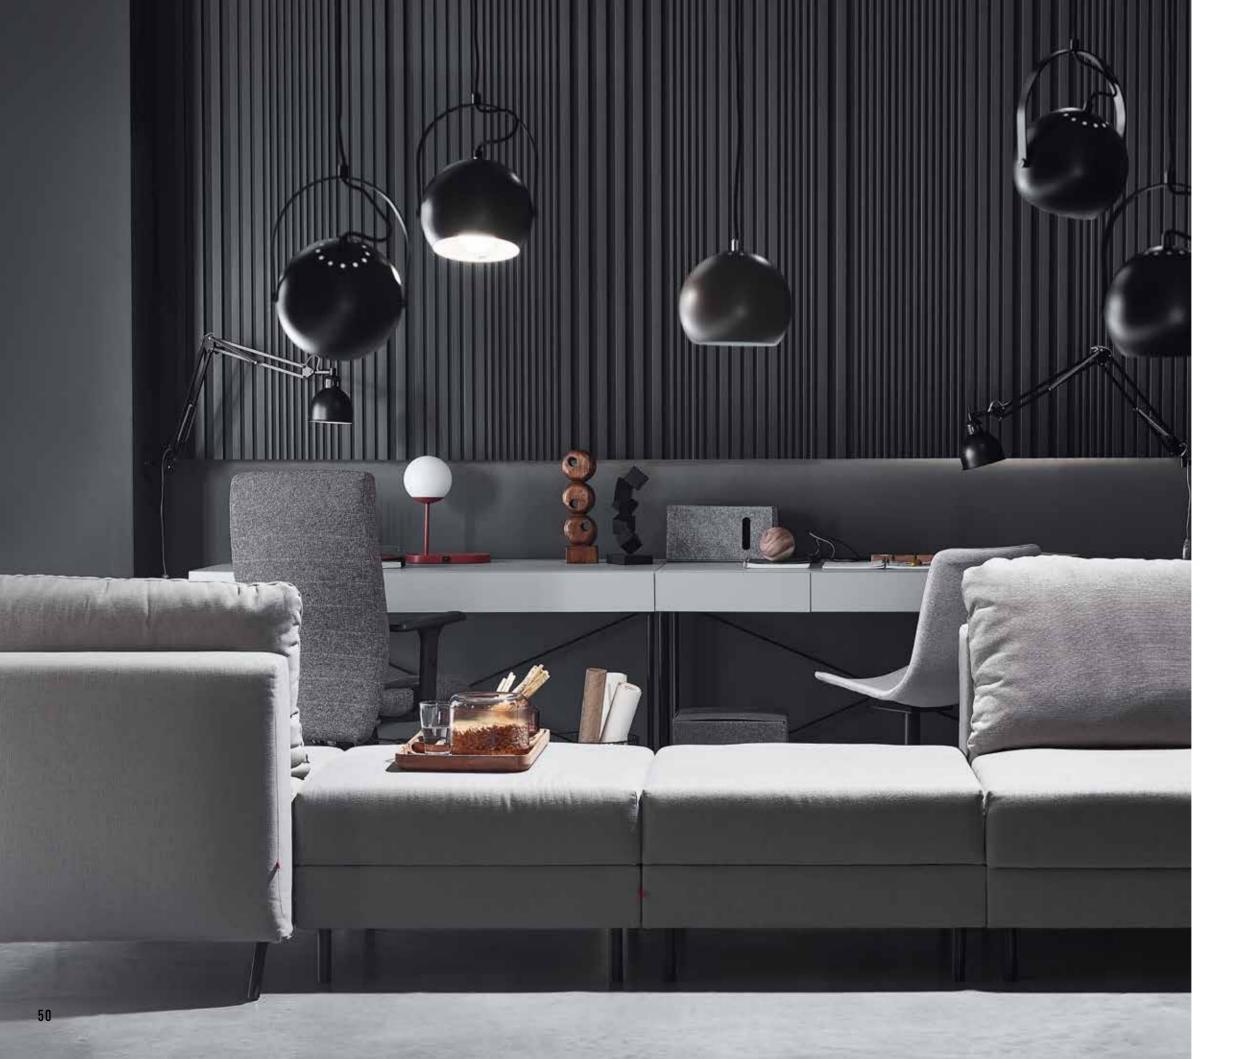

# BETTER ACOUSTICS

With Linerio panels, you can make an effective barrier between your private space and the noise from outside. The high-quality material will eliminate reverberation and echo in the room thanks to its spatial structure. It will help soundproof your bedroom or home office. A slat wall will also make a perfect addition to an entertainment corner.