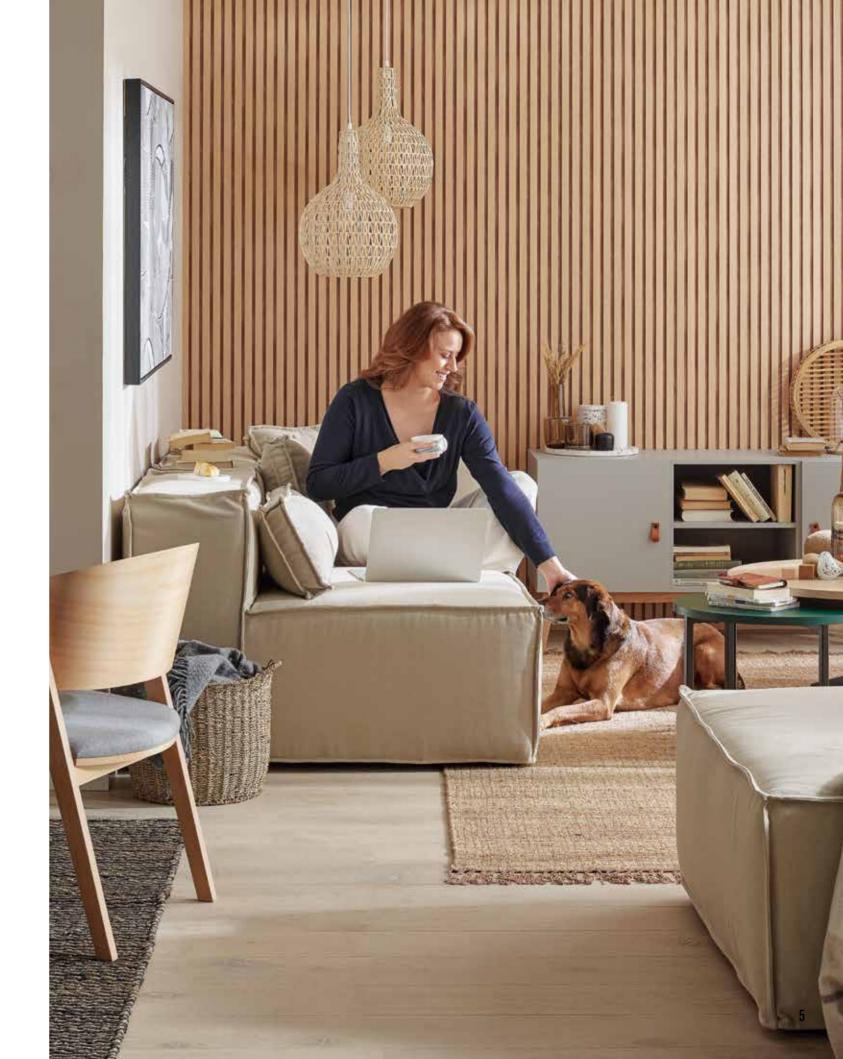

# LINERIO L-LINE

The deep slats are the statement decoration. They provide a distinctive focal point that works best on large walls in spacious interiors. The light version will help you lighten up and harmonise your interior, while the dark slats will bring an intimate, more relaxing atmosphere.

# L-LINE

 $\begin{array}{cccc} \text{Dimensions} & \text{I} & 2650\text{x}122\text{x}21\,\text{mm} \\ \text{Area} & \text{I} & 0,323\,\text{m}^2 \end{array}$ 

Linerio is an excellent choice for an office or study. The rhythmic wall decor will stimulate your creativity and help you organise your thoughts.