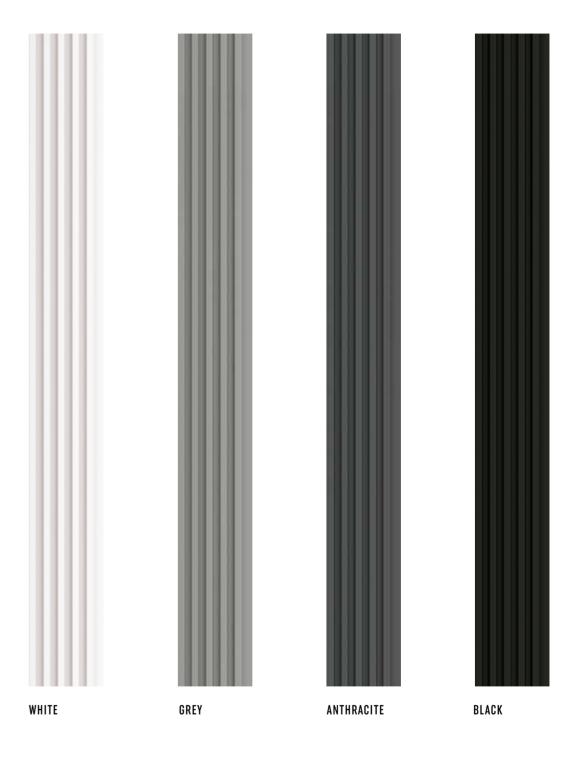

# LINERIO PANELS. WALLS WITH DEPTH

Each element of the interior matters. They all affect its atmosphere and the way we feel about it. That is why, when we finish walls, we need to decide what role they will play - the quiet hero in the background or the crowning glory of the interior. Irrespective of your choice, the Linerio panels will help you to achieve your goal. They will give the interior a unique character and help to designate different zones. The final effect depends on which of the three available lines you choose - S, M, or L, each with different width and depth of the slats and in different colours. Pick the shade from Natural, Mocca, Chocolate, White, Grey, Black or Anthracite – they will all fit perfectly both in a private home and in a hotel or restaurant.

### PANELS MIXING

Looking for an original interior decoration? You've come to the right place! Linerio panels in white, grey and anthracite offer endless possibilities of creating unique rhythmic designs. By combining slats of different widths and depths, you can achieve an interesting textured effect on the wall or ceiling.