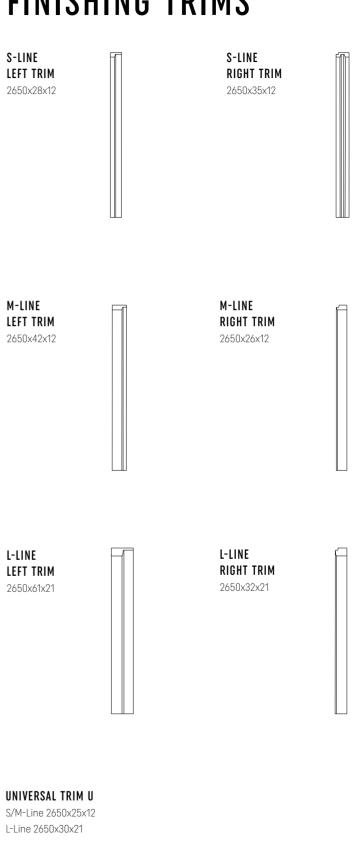

#### FINISHING TRIMS

To finish the wall, you can use dedicated trims, which, like the panels, are mounted with adhesive. For each of the panel types, you can choose the right and left trims, while the universal trim will allow you to finish the top and bottom of the wall.

### FINISHING TRIMS