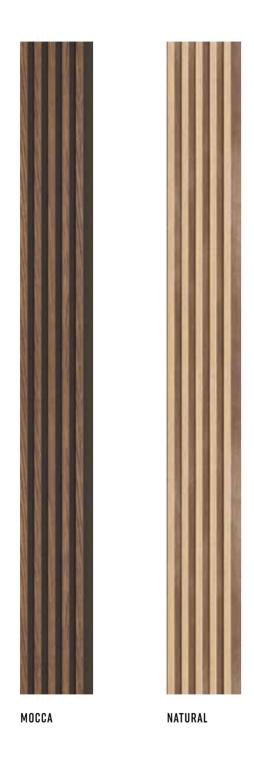

# LINERIO PANELS. WALLS WITH DEPTH

Each element of the interior matters. They all affect its atmosphere and the way we feel about it. That is why, when we finish walls, we need to decide what role they will play - the quiet hero in the background or the crowning glory of the interior. Irrespective of your choice, the Linerio panels will help you to achieve your goal. They will give the interior a unique character and help to designate different zones. The final effect depends on which of the three available lines you choose - S, M, or L, each with different width and depth of the slats and in different colours. Pick the shade from Natural, Mocca, Chocolate, White, Grey, Black or Anthracite – they will all fit perfectly both in a private home and in a hotel or restaurant.