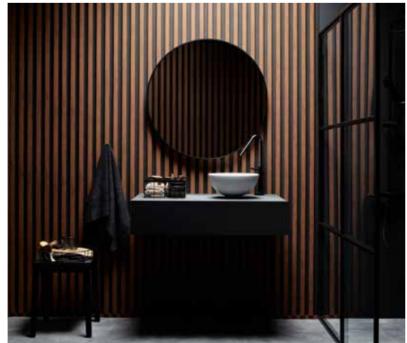

# BETTER ACOUSTICS

With Linerio panels, you can make an effective barrier between your private space and the noise from outside. The high-quality material will eliminate reverberation and echo in the room thanks to its spatial structure. It will help soundproof your bedroom or home office. A slat wall will also make a perfect addition to an entertainment corner.

# PRACTICALLY FUNCTIONAL

Linerio panels not only look beautiful, but also are durable and resistant to damage. You can mount them around a door frame to create a cohesive interior design in a contemporary style. The lightweight slats are easy to install and keep clean afterwards.

# WATER RESISTANCE

Linerio panels make an interesting decoration for the bathroom. If you want a small space to appear bigger, choose slats that reach all the way to the ceiling. Narrower slats will make a striking accent in a small bathroom, while wider ones will balance out the design of an elegant home spa.