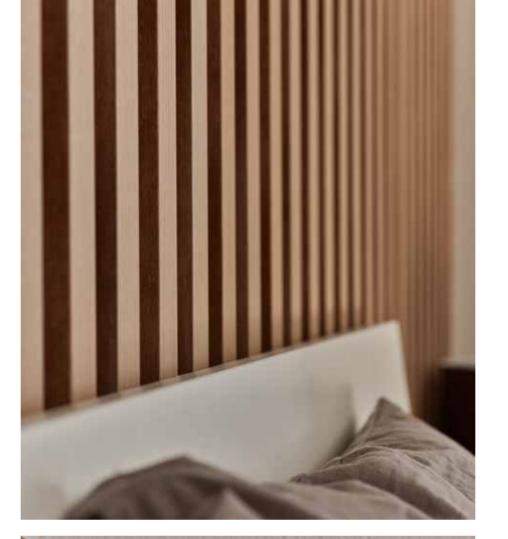

# S-LINE

 $\begin{array}{ccccc} \text{Dimensions} & \text{I} & 2650\text{x}122\text{x}12 \text{ mm} \\ \text{Area} & \text{I} & 0,323 \text{ m}^2 \end{array}$ 

A wall with a natural pattern will help build a relaxing atmosphere in the bedroom. If you like, add a texture of choice – such a backdrop will bring out both smooth metal and soft upholstery.