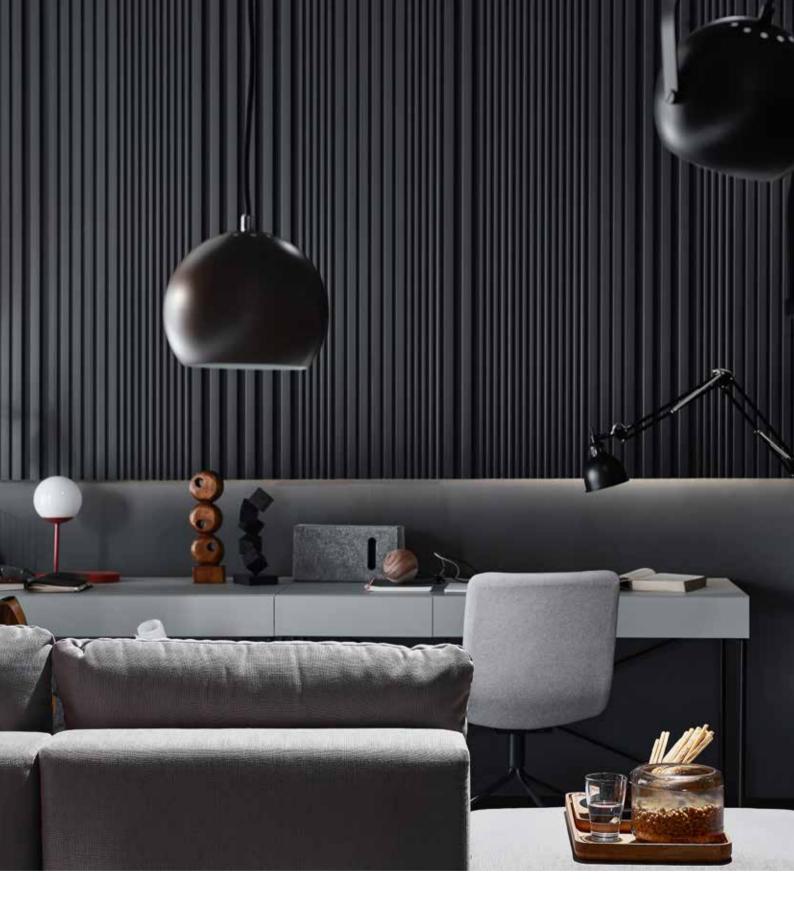

# ENDLESS POSSIBILITIES

LINERIO S-LINE

The narrow slats will provide a subtle accent in the interior. They are ideal for smaller rooms, as they make the ceiling look higher while highlighting the selected area. The shades range from refined white to chocolate brown. Choose the one you like the best and use it as the theme according to which you will select the furniture and accessories.

# BETTER ACOUSTICS

With Linerio panels, you can make an effective barrier between your private space and the noise from outside. The high-quality material will eliminate reverberation and echo in the room thanks to its spatial structure. It will help soundproof your bedroom or home office. A slat wall will also make a perfect addition to an entertainment corner.

# PRACTICALLY FUNCTIONAL

Linerio panels not only look beautiful, but also are durable and resistant to damage. You can mount them around a door frame to create a cohesive interior design in a contemporary style. The lightweight slats are easy to install and keep clean afterwards.