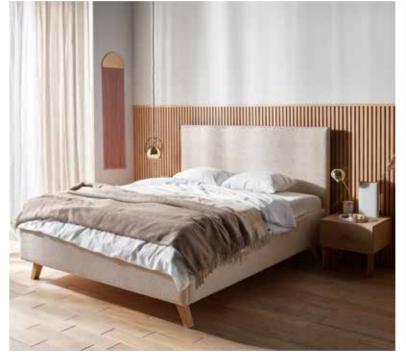

# S-LINE

 $\begin{array}{ccccc} \text{Dimensions} & \text{I} & 2650\text{x}122\text{x}12 \text{ mm} \\ \text{Area} & \text{I} & 0,323 \text{ m}^2 \end{array}$ 

A wall with a natural pattern will help build a relaxing atmosphere in the bedroom. If you like, add a texture of choice – such a backdrop will bring out both smooth metal and soft upholstery.