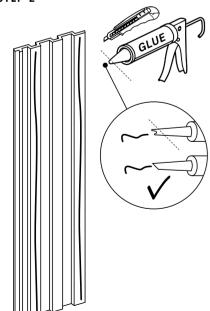

#### STEP 2

Apply VOX adhesive on the back of the panel in the shape of two vertical stripes, then attach the panel to the wall.