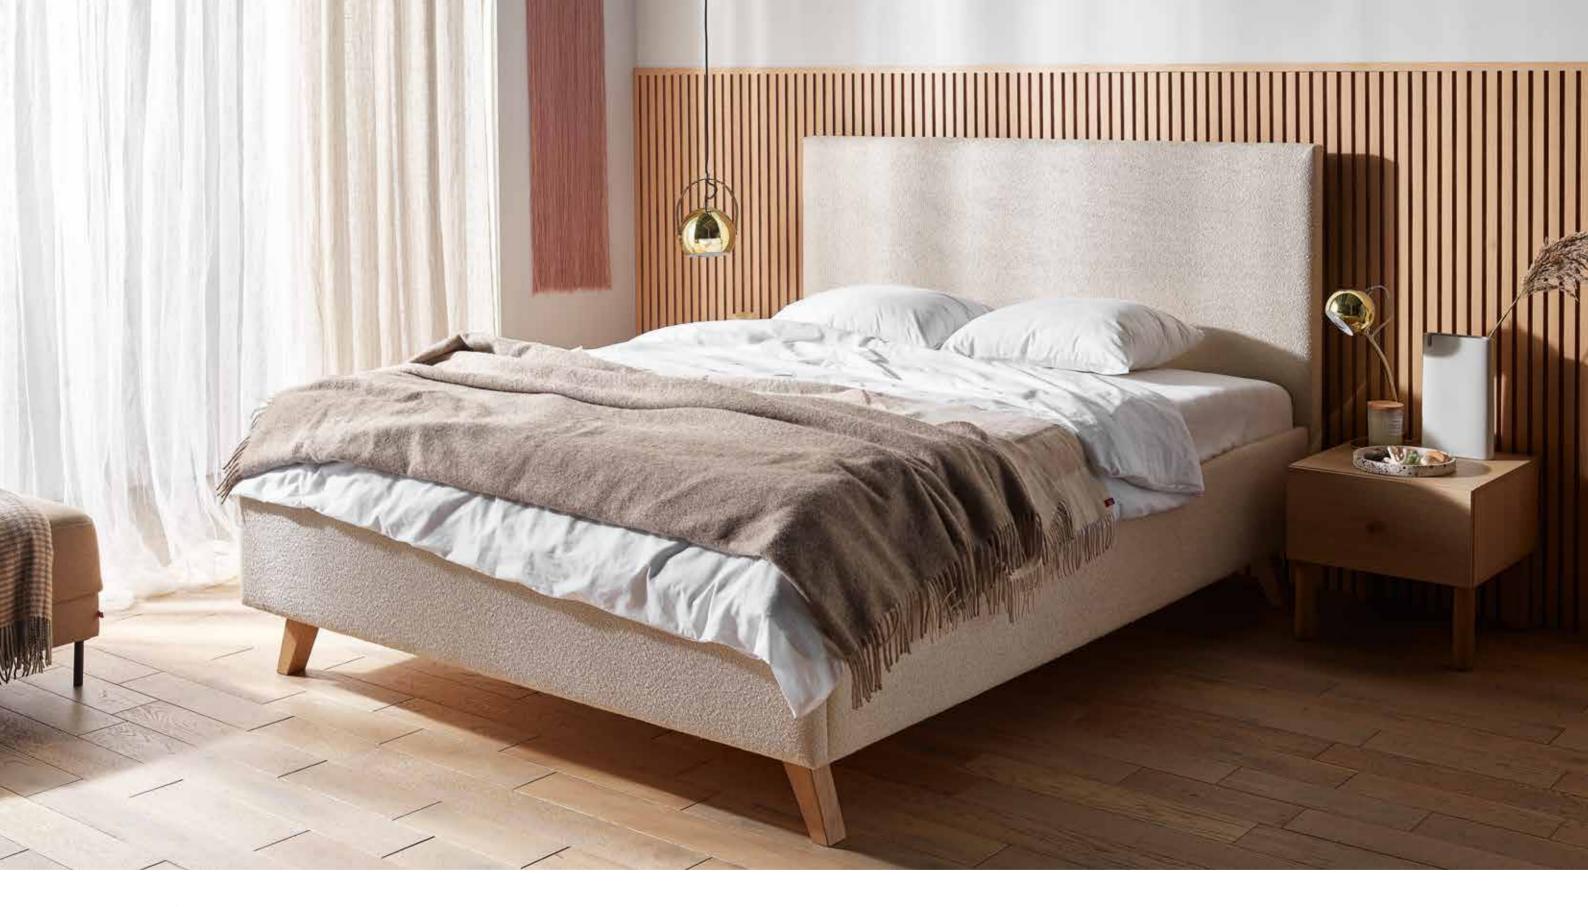

# S-LINE

 $\begin{array}{ccccc} \text{Dimensions} & \text{I} & 2650\text{x}122\text{x}12 \text{ mm} \\ \text{Area} & \text{I} & 0,323 \text{ m}^2 \end{array}$ 

A wall with a natural pattern will help build a relaxing atmosphere in the bedroom. If you like, add a texture of choice – such a backdrop will bring out both smooth metal and soft upholstery.

# BETTER ACOUSTICS

With Linerio panels, you can make an effective barrier between your private space and the noise from outside. The high-quality material will eliminate reverberation and echo in the room thanks to its spatial structure. It will help soundproof your bedroom or home office. A slat wall will also make a perfect addition to an entertainment corner.