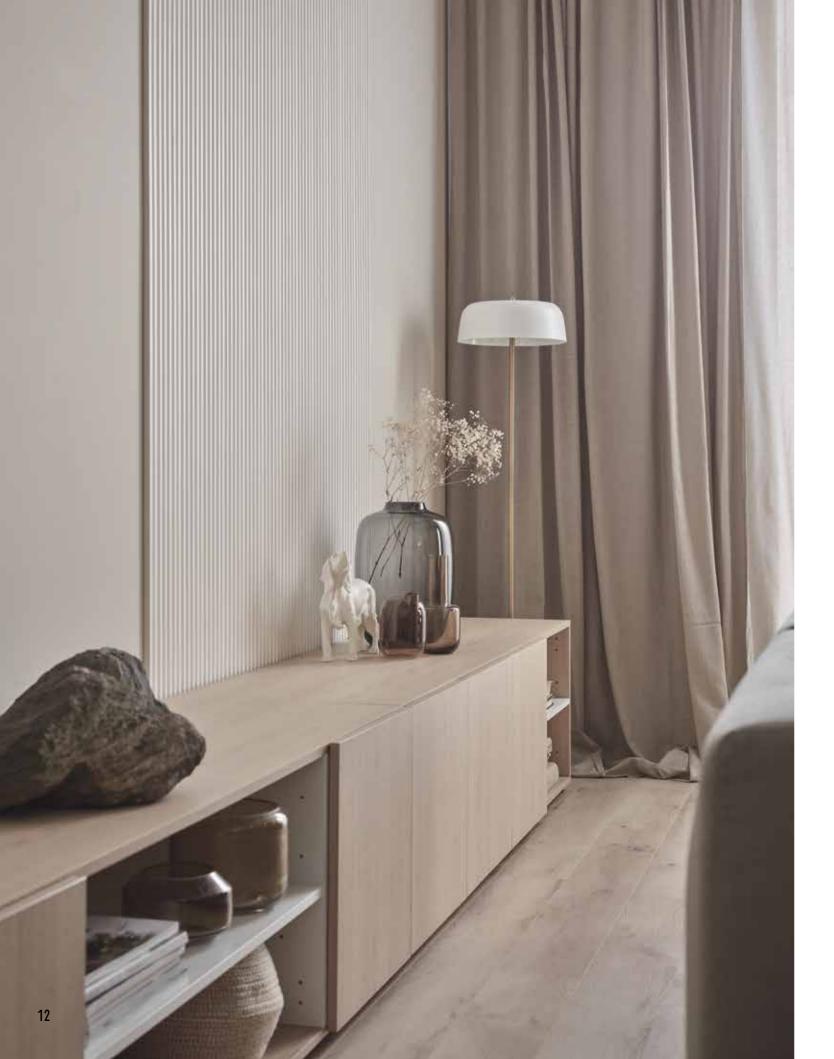

# LINERIO PANELS. WALLS WITH DEPTH

Each element of the interior matters. They all affect its atmosphere and the way we feel about it. That is why, when we finish walls, we need to decide what role they will play - the quiet hero in the background or the crowning glory of the interior. Irrespective of your choice, the Linerio panels will help you to achieve your goal. They will give the interior a unique character and help to designate different zones. The final effect depends on which of the three available lines you choose - S, M, or L, each with different width and depth of the slats and in different colours. Pick the shade from Natural, Mocca, Chocolate, White, Grey, Black or Anthracite – they will all fit perfectly both in a private home and in a hotel or restaurant.

# ENDLESS POSSIBILITIES

LINERIO S-LINE

The narrow slats will provide a subtle accent in the interior. They are ideal for smaller rooms, as they make the ceiling look higher while highlighting the selected area. The shades range from refined white to chocolate brown. Choose the one you like the best and use it as the theme according to which you will select the furniture and accessories.