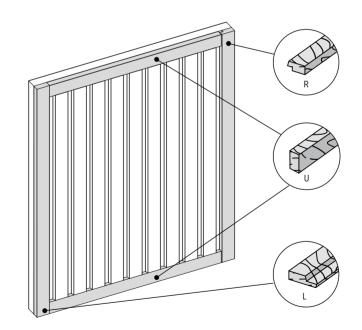

#### FINISHING TRIMS

To finish the wall, you can use dedicated trims, which, like the panels, are mounted with adhesive. For each of the panel types, you can choose the right and left trims, while the universal trim will allow you to finish the top and bottom of the wall.