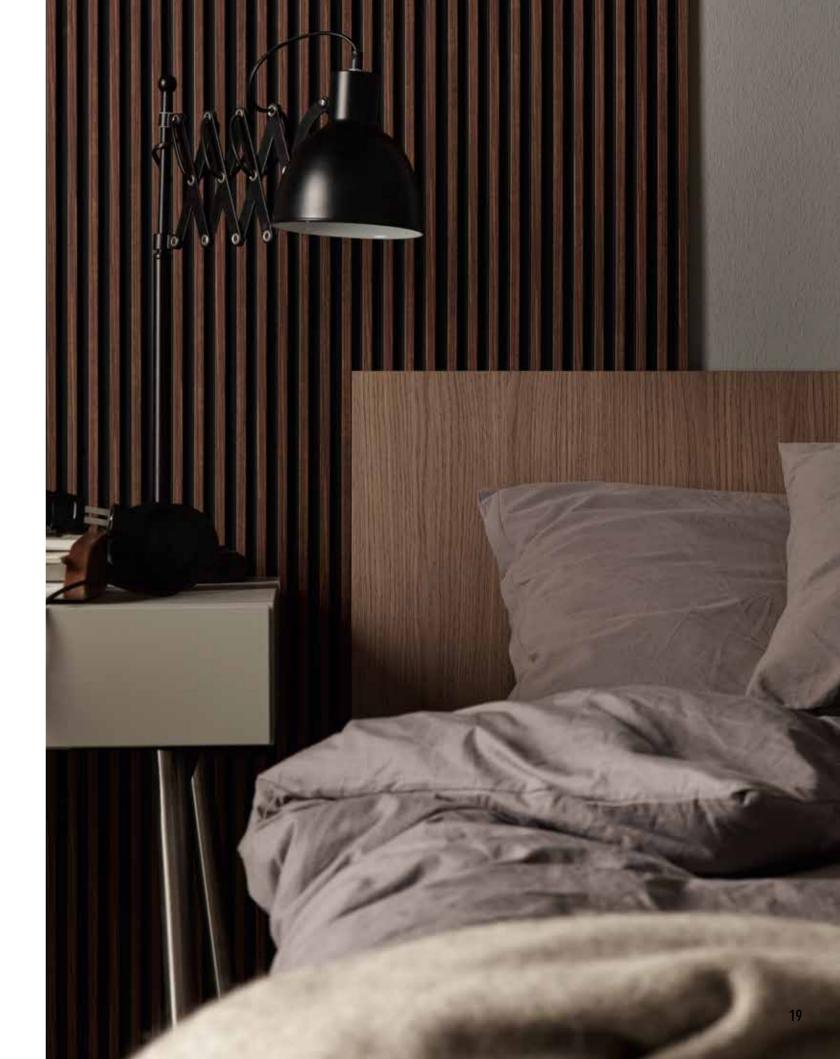

# S-LINE

 $\begin{array}{ccccc} \text{Dimensions} & \text{I} & 2650\text{x}122\text{x}12 \text{ mm} \\ \text{Area} & \text{I} & 0,323 \text{ m}^2 \end{array}$ 

A wall with a natural pattern will help build a relaxing atmosphere in the bedroom. If you like, add a texture of choice – such a backdrop will bring out both smooth metal and soft upholstery.

# BETTER ACOUSTICS

With Linerio panels, you can make an effective barrier between your private space and the noise from outside. The high-quality material will eliminate reverberation and echo in the room thanks to its spatial structure. It will help soundproof your bedroom or home office. A slat wall will also make a perfect addition to an entertainment corner.