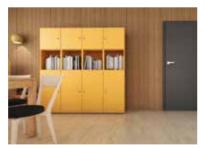

# ENDLESS POSSIBILITIES

LINERIO S-LINE

The narrow slats will provide a subtle accent in the interior. They are ideal for smaller rooms, as they make the ceiling look higher while highlighting the selected area. The shades range from refined white to chocolate brown. Choose the one you like the best and use it as the theme according to which you will select the furniture and accessories.

10 11