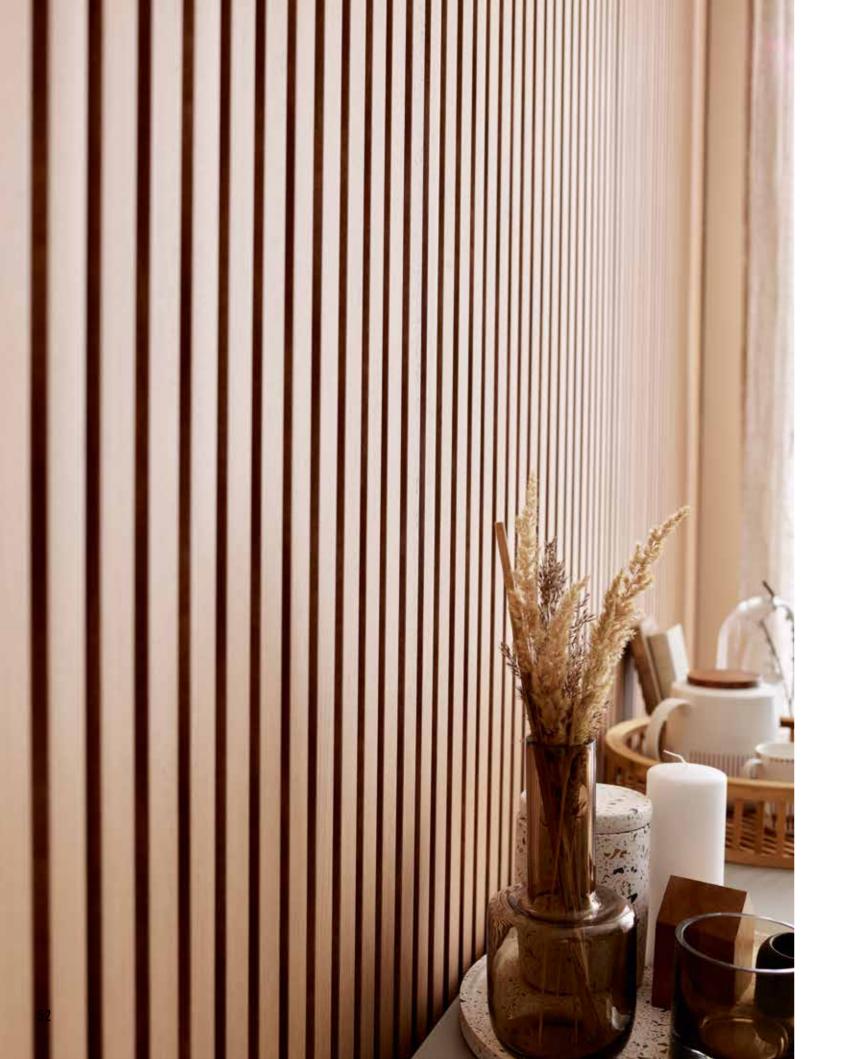

# ENDLESS POSSIBILITIES

LINERIO S-LINE

The narrow slats will provide a subtle accent in the interior. They are ideal for smaller rooms, as they make the ceiling look higher while highlighting the selected area. The shades range from refined white to chocolate brown. Choose the one you like the best and use it as the theme according to which you will select the furniture and accessories.

# LINERIO PANELS. WALLS WITH DEPTH

Each element of the interior matters. They all affect its atmosphere and the way we feel about it. That is why, when we finish walls, we need to decide what role they will play - the quiet hero in the background or the crowning glory of the interior. Irrespective of your choice, the Linerio panels will help you to achieve your goal. They will give the interior a unique character and help to designate different zones. The final effect depends on which of the three available lines you choose - S, M, or L, each with different width and depth of the slats and in different colours. Pick the shade from Natural, Mocca, Chocolate, White, Grey, Black or Anthracite – they will all fit perfectly both in a private home and in a hotel or restaurant.