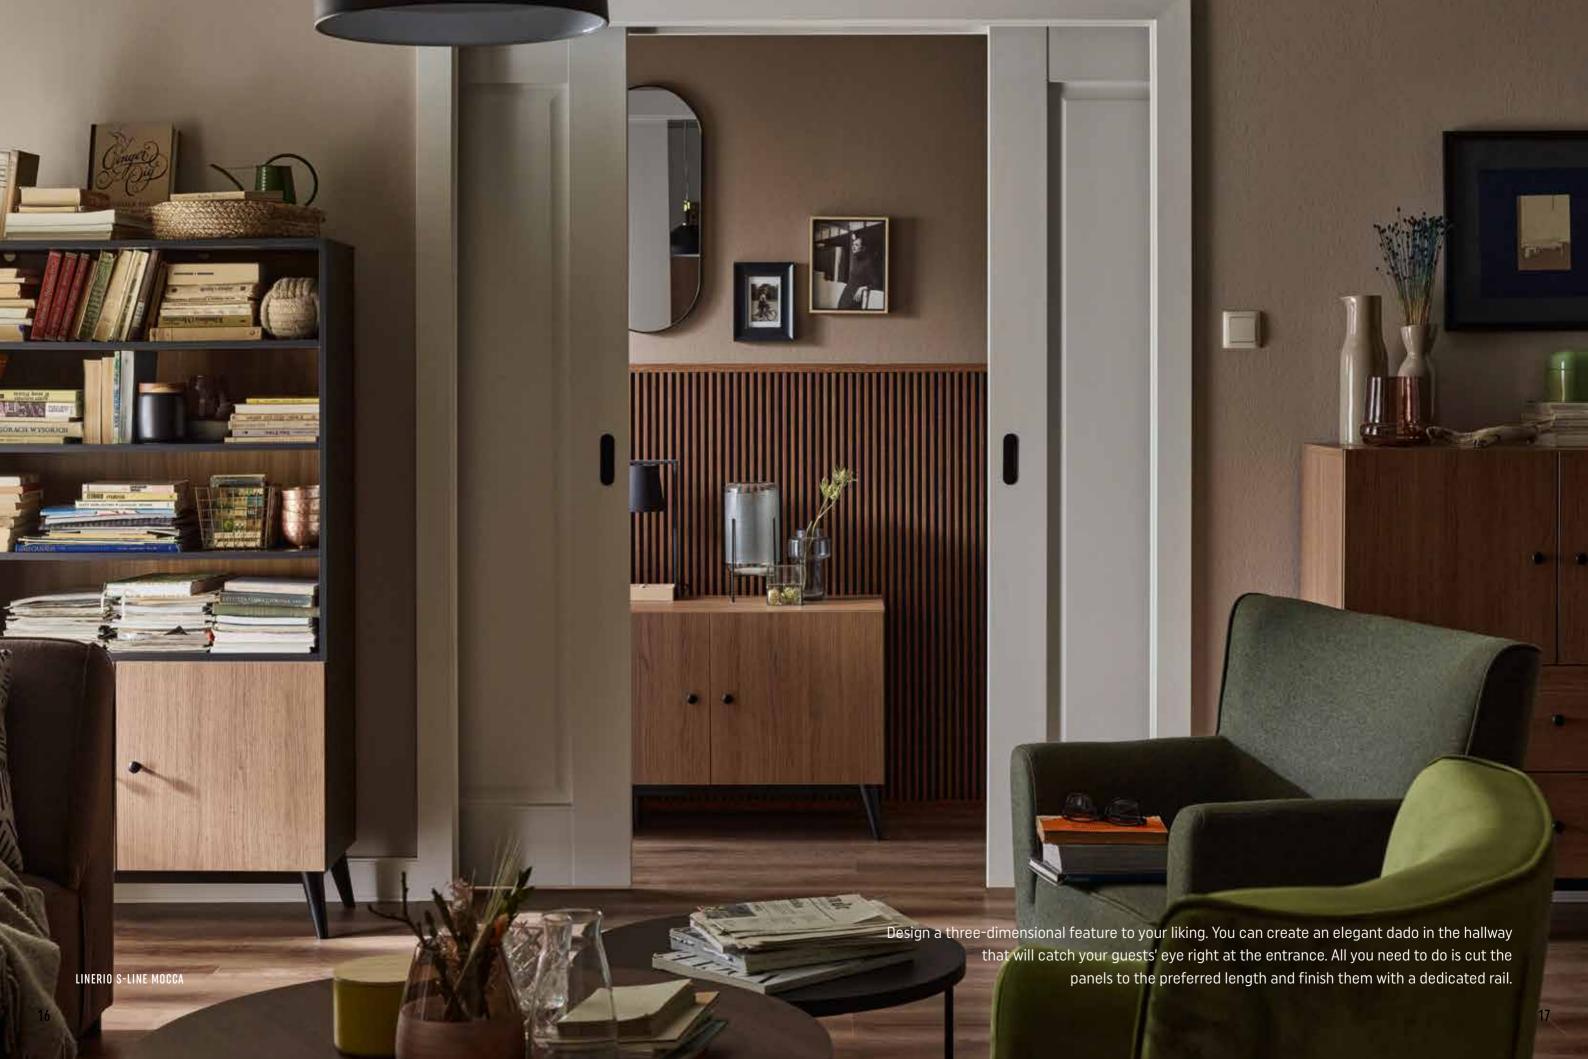

# LINERIO PANELS. WALLS WITH DEPTH

Each element of the interior matters. They all affect its atmosphere and the way we feel about it. That is why, when we finish walls, we need to decide what role they will play - the quiet hero in the background or the crowning glory of the interior. Irrespective of your choice, the Linerio panels will help you to achieve your goal. They will give the interior a unique character and help to designate different zones. The final effect depends on which of the three available lines you choose - S, M, or L, each with different width and depth of the slats and in different colours. Pick the shade from Natural, Mocca, Chocolate, White, Grey, Black or Anthracite – they will all fit perfectly both in a private home and in a hotel or restaurant.

# ENDLESS POSSIBILITIES

LINERIO S-LINE

The narrow slats will provide a subtle accent in the interior. They are ideal for smaller rooms, as they make the ceiling look higher while highlighting the selected area. The shades range from refined white to chocolate brown. Choose the one you like the best and use it as the theme according to which you will select the furniture and accessories.

# BETTER ACOUSTICS

With Linerio panels, you can make an effective barrier between your private space and the noise from outside. The high-quality material will eliminate reverberation and echo in the room thanks to its spatial structure. It will help soundproof your bedroom or home office. A slat wall will also make a perfect addition to an entertainment corner.

# PRACTICALLY FUNCTIONAL

Linerio panels not only look beautiful, but also are durable and resistant to damage. You can mount them around a door frame to create a cohesive interior design in a contemporary style. The lightweight slats are easy to install and keep clean afterwards.