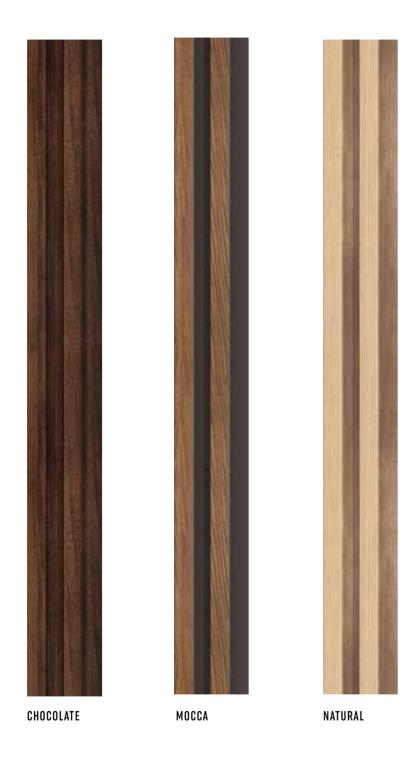

# LINERIO PANELS. WALLS WITH DEPTH

Each element of the interior matters. They all affect its atmosphere and the way we feel about it. That is why, when we finish walls, we need to decide what role they will play - the quiet hero in the background or the crowning glory of the interior. Irrespective of your choice, the Linerio panels will help you to achieve your goal. They will give the interior a unique character and help to designate different zones. The final effect depends on which of the three available lines you choose - S, M, or L, each with different width and depth of the slats and in different colours. Pick the shade from Natural, Mocca, Chocolate, White, Grey, Black or Anthracite – they will all fit perfectly both in a private home and in a hotel or restaurant.