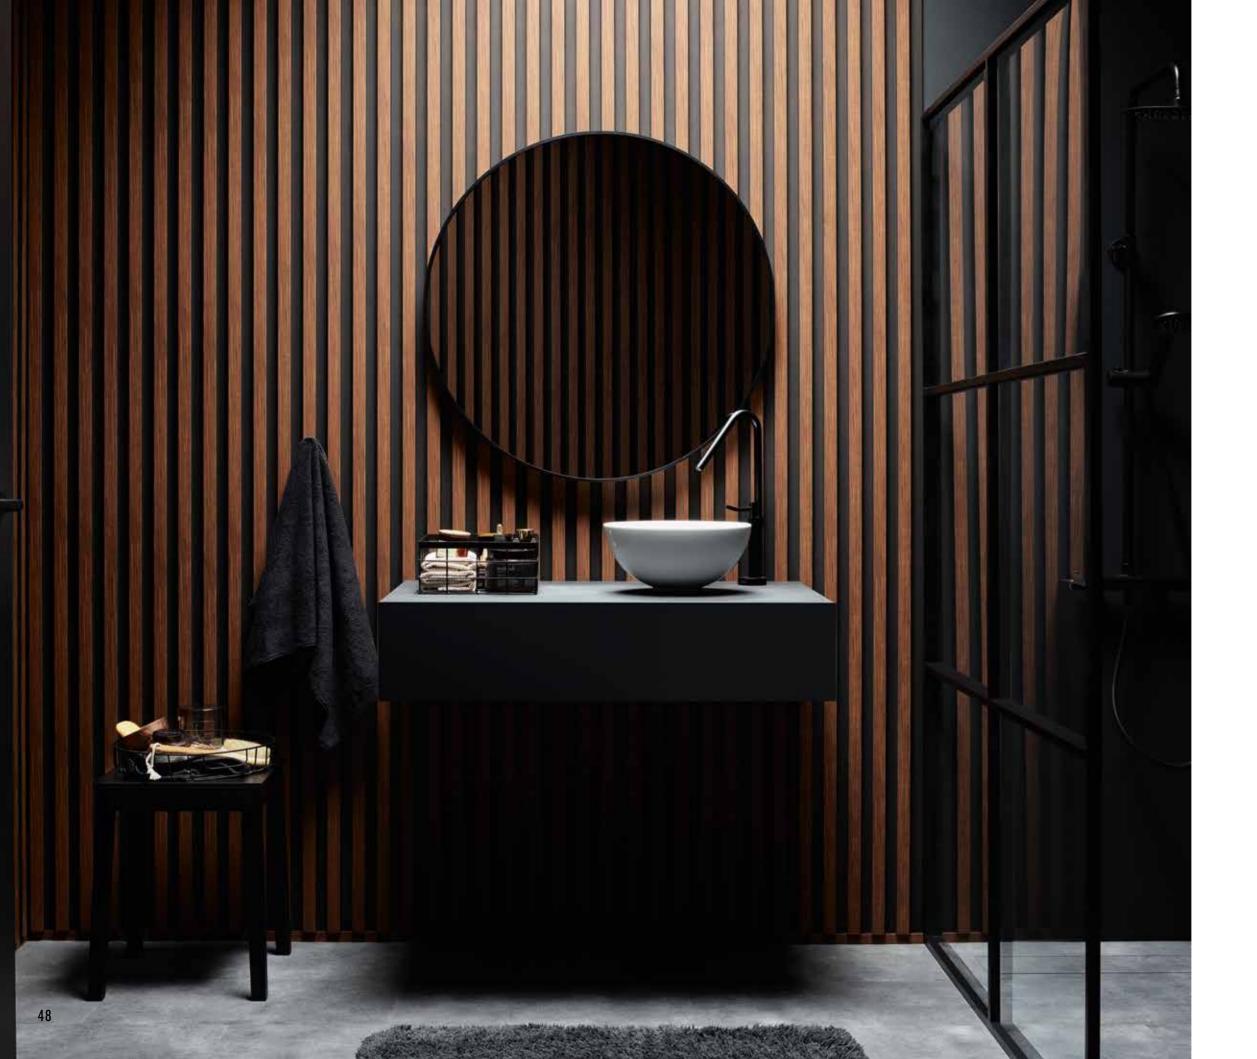

# WATER RESISTANCE

Linerio panels make an interesting decoration for the bathroom. If you want a small space to appear bigger, choose slats that reach all the way to the ceiling. Narrower slats will make a striking accent in a small bathroom, while wider ones will balance out the design of an elegant home spa.

The waterproof material can be in constant contact with moisture.