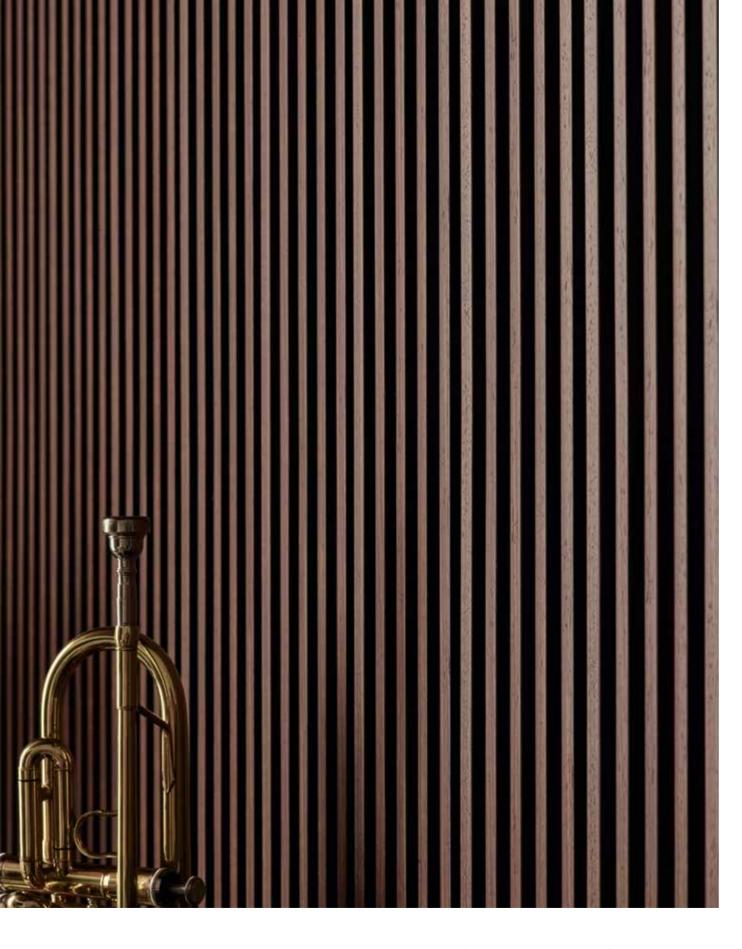

# ENDLESS POSSIBILITIES

LINERIO S-LINE

The narrow slats will provide a subtle accent in the interior. They are ideal for smaller rooms, as they make the ceiling look higher while highlighting the selected area. The shades range from refined white to chocolate brown. Choose the one you like the best and use it as the theme according to which you will select the furniture and accessories.

# S-LINE

 Dimensions
 I
 2650x122x12 mm

 Area
 I
 0,323 m²

# S-LINE

 $\begin{array}{ccccc} \text{Dimensions} & \text{I} & 2650\text{x}122\text{x}12 \text{ mm} \\ \text{Area} & \text{I} & 0,323 \text{ m}^2 \end{array}$ 

A wall with a natural pattern will help build a relaxing atmosphere in the bedroom. If you like, add a texture of choice – such a backdrop will bring out both smooth metal and soft upholstery.