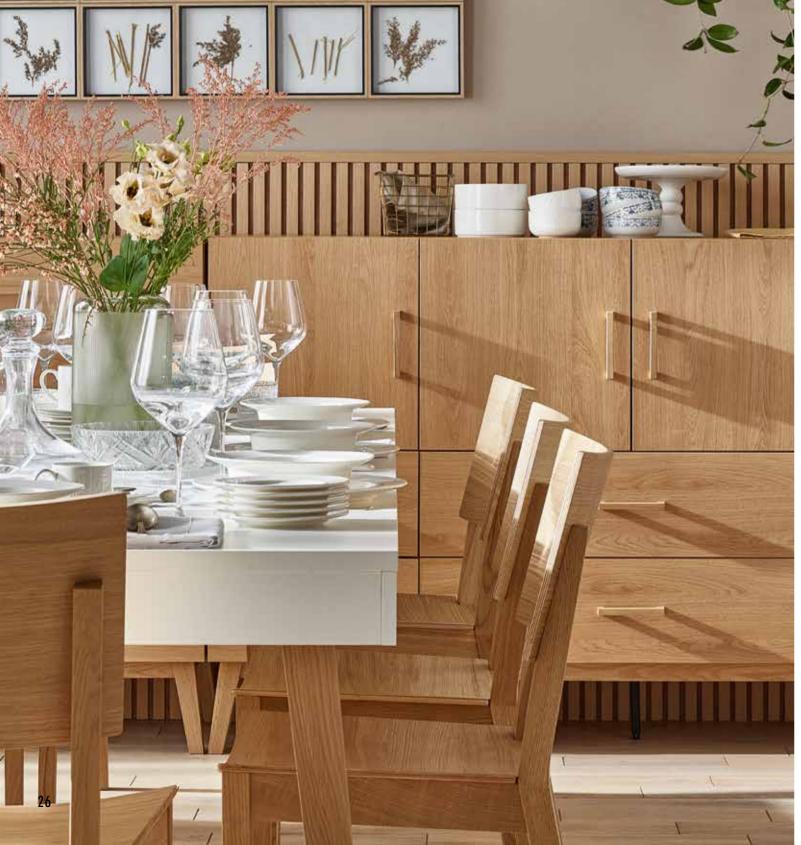

# LINERIO M-LINE

The medium-width slats will fit in any interior if you match their shade to the rest of the furnishing. Wooden-like slats will go well with soft colours inspired by nature. On the other hand, the monochrome Linerio slats look spectacular with intense colours.

Linerio will bring out the beauty and character of your furniture. To achieve a harmonious effect, choose a shade of the panels to go with the palette that you already have in your interior.

# RESISTANT WALL

The slats make great dirt-resistant walls – greasy cosmetics, wet pet hair or dirty hands of a toddler on them are definitely not something to worry about. They will last years with no special care. Wiping them with a moist cloth is all they need.