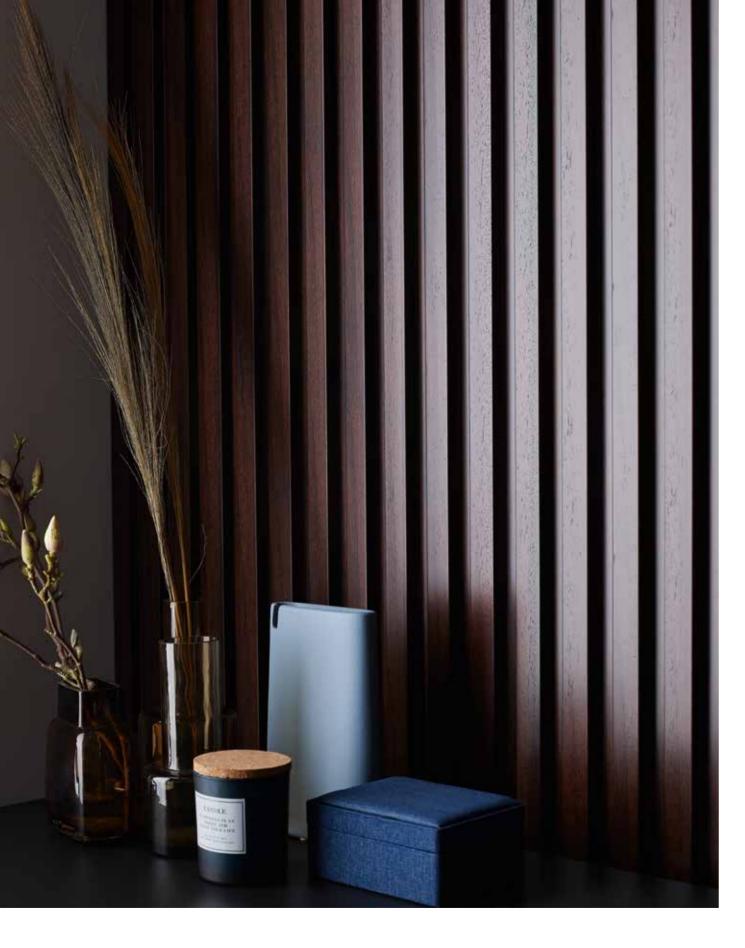

# LINERIO L-LINE

The deep slats are the statement decoration. They provide a distinctive focal point that works best on large walls in spacious interiors. The light version will help you lighten up and harmonise your interior, while the dark slats will bring an intimate, more relaxing atmosphere.

# L-LINE

 $\begin{array}{cccc} \text{Dimensions} & \text{I} & 2650\text{x}122\text{x}21\,\text{mm} \\ \text{Area} & \text{I} & 0,323\,\text{m}^2 \end{array}$ 

Linerio is an excellent choice for an office or study. The rhythmic wall decor will stimulate your creativity and help you organise your thoughts.