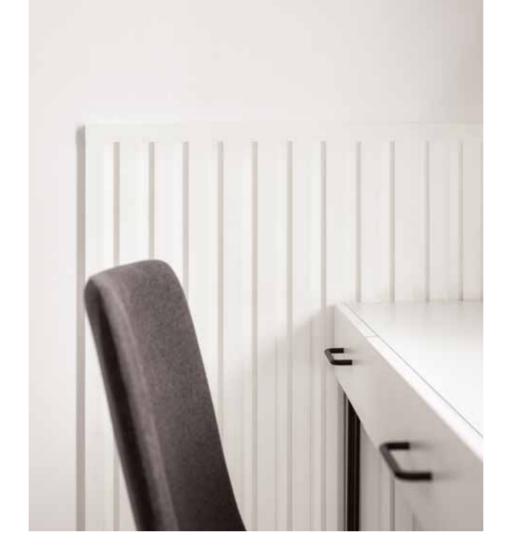

# LINERIO M-LINE

The medium-width slats will fit in any interior if you match their shade to the rest of the furnishing. Wooden-like slats will go well with soft colours inspired by nature. On the other hand, the monochrome Linerio slats look spectacular with intense colours.

Linerio will bring out the beauty and character of your furniture. To achieve a harmonious effect, choose a shade of the panels to go with the palette that you already have in your interior.

# RESISTANT WALL

The slats make great dirt-resistant walls – greasy cosmetics, wet pet hair or dirty hands of a toddler on them are definitely not something to worry about. They will last years with no special care. Wiping them with a moist cloth is all they need.