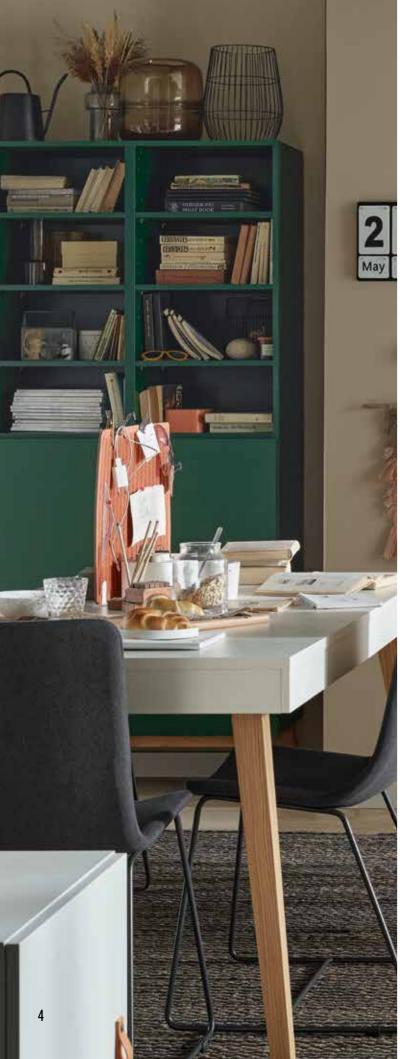

# LINERIO M-LINE

The medium-width slats will fit in any interior if you match their shade to the rest of the furnishing. Wooden-like slats will go well with soft colours inspired by nature. On the other hand, the monochrome Linerio slats look spectacular with intense colours.

Linerio will bring out the beauty and character of your furniture. To achieve a harmonious effect, choose a shade of the panels to go with the palette that you already have in your interior.