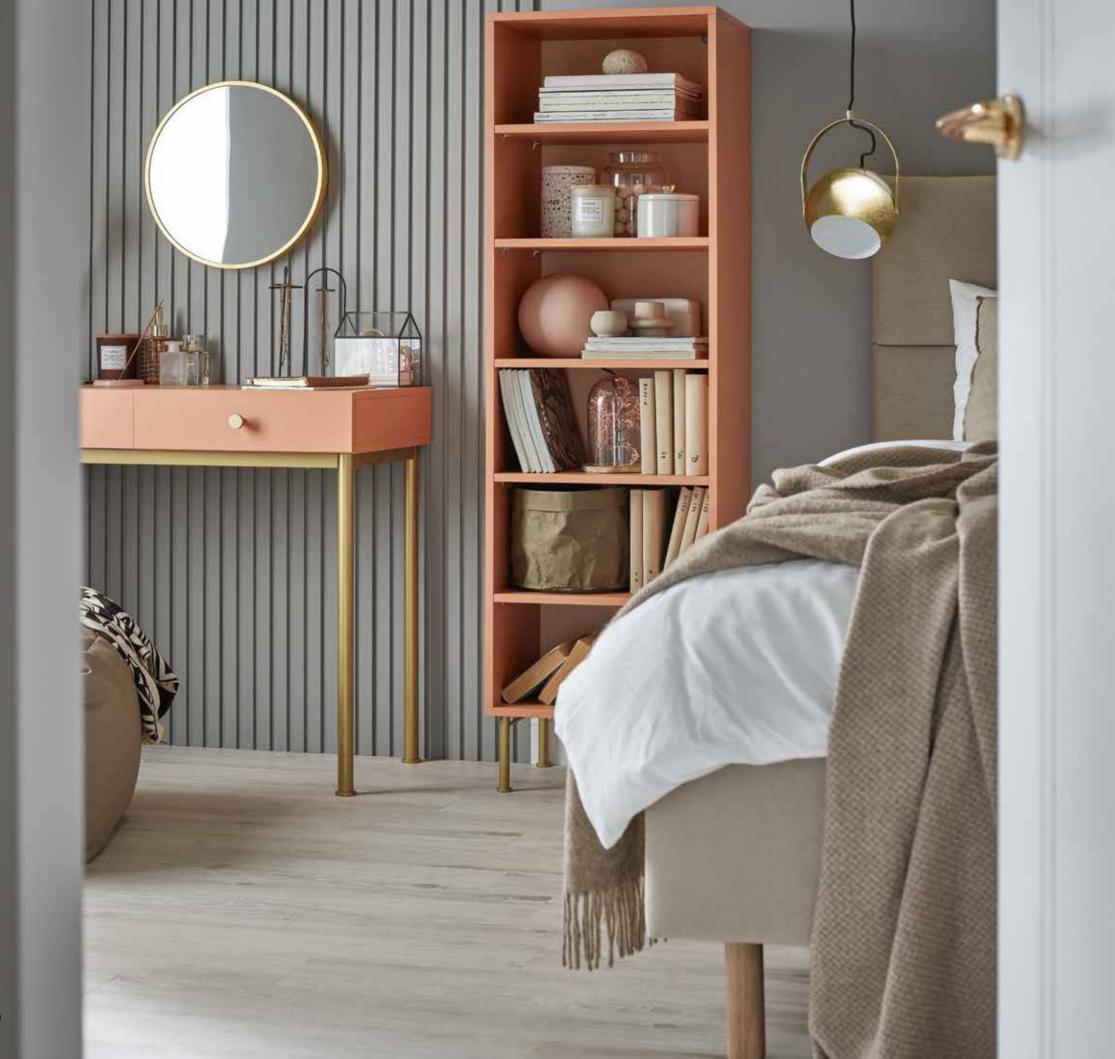

# ENDLESS POSSIBILITIES

LINERIO S-LINE

The narrow slats will provide a subtle accent in the interior. They are ideal for smaller rooms, as they make the ceiling look higher while highlighting the selected area. The shades range from refined white to chocolate brown. Choose the one you like the best and use it as the theme according to which you will select the furniture and accessories.

# S-LINE

 $\begin{array}{ccccc} \text{Dimensions} & \text{I} & 2650\text{x}122\text{x}12 \text{ mm} \\ \text{Area} & \text{I} & 0,323 \text{ m}^2 \end{array}$ 

A wall with a natural pattern will help build a relaxing atmosphere in the bedroom. If you like, add a texture of choice – such a backdrop will bring out both smooth metal and soft upholstery.