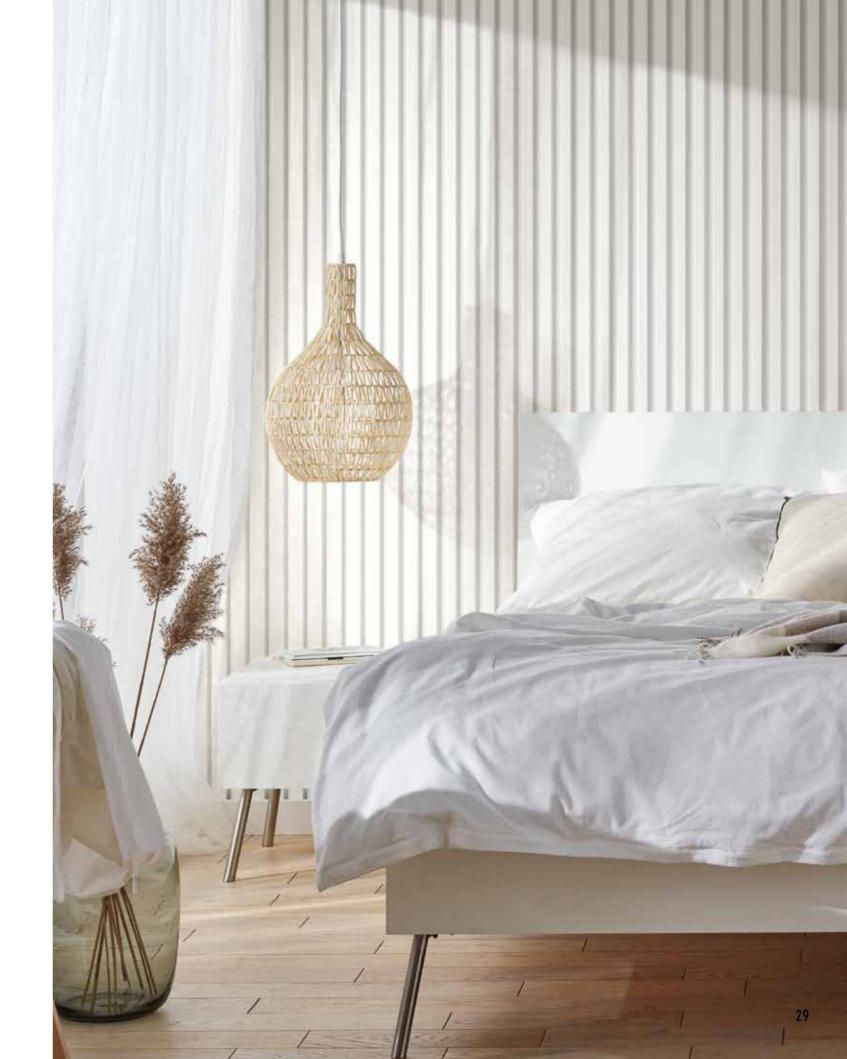

# ENDLESS POSSIBILITIES

LINERIO S-LINE

The narrow slats will provide a subtle accent in the interior. They are ideal for smaller rooms, as they make the ceiling look higher while highlighting the selected area. The shades range from refined white to chocolate brown. Choose the one you like the best and use it as the theme according to which you will select the furniture and accessories.

# S-LINE

 $\begin{array}{ccccc} \text{Dimensions} & \text{I} & 2650\text{x}122\text{x}12 \text{ mm} \\ \text{Area} & \text{I} & 0,323 \text{ m}^2 \end{array}$ 

A wall with a natural pattern will help build a relaxing atmosphere in the bedroom. If you like, add a texture of choice – such a backdrop will bring out both smooth metal and soft upholstery.

# BETTER ACOUSTICS

With Linerio panels, you can make an effective barrier between your private space and the noise from outside. The high-quality material will eliminate reverberation and echo in the room thanks to its spatial structure. It will help soundproof your bedroom or home office. A slat wall will also make a perfect addition to an entertainment corner.