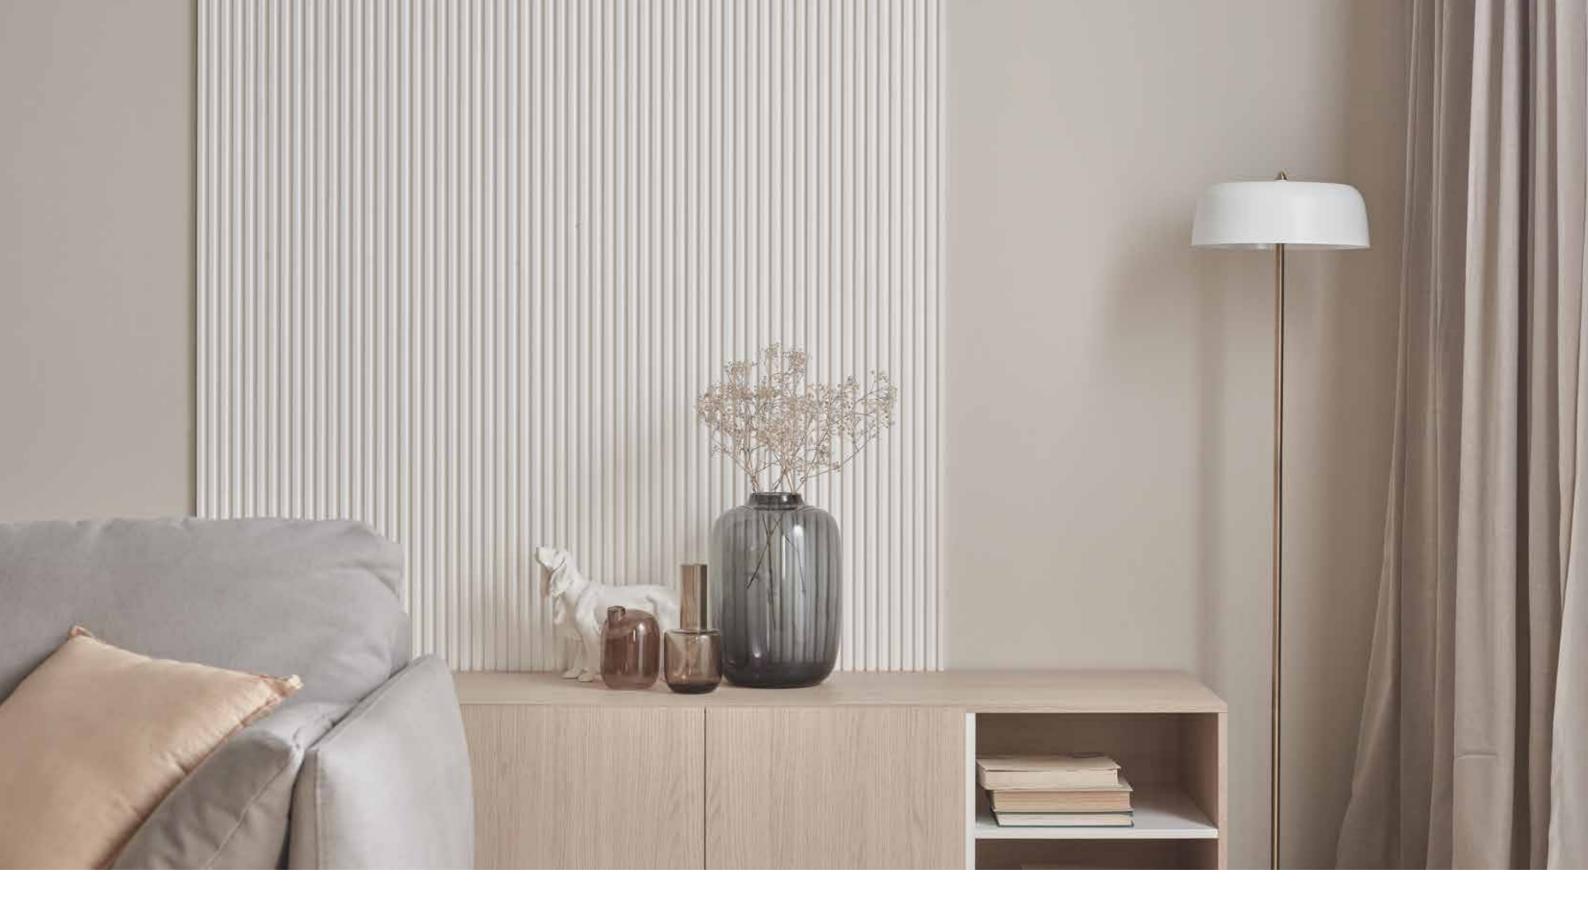

# ENDLESS POSSIBILITIES

LINERIO S-LINE

The narrow slats will provide a subtle accent in the interior. They are ideal for smaller rooms, as they make the ceiling look higher while highlighting the selected area. The shades range from refined white to chocolate brown. Choose the one you like the best and use it as the theme according to which you will select the furniture and accessories.