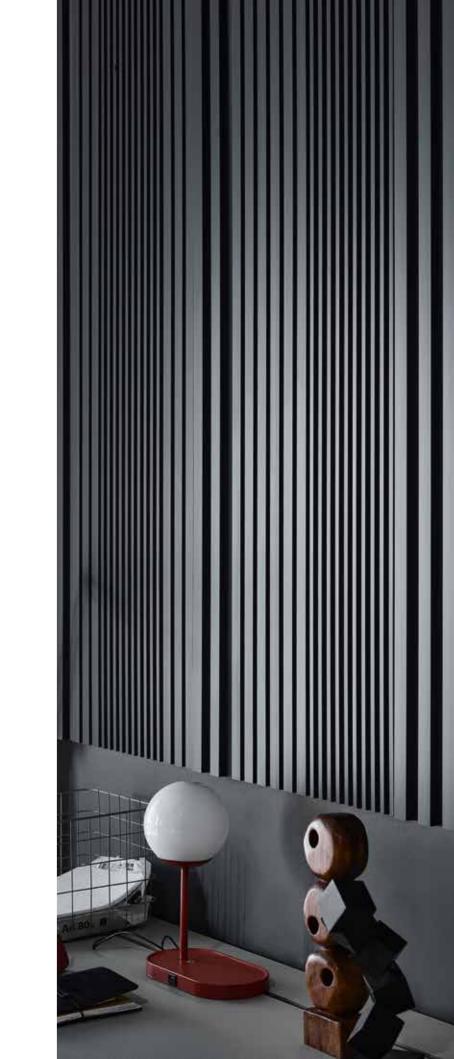

# ENDLESS POSSIBILITIES

LINERIO S-LINE

The narrow slats will provide a subtle accent in the interior. They are ideal for smaller rooms, as they make the ceiling look higher while highlighting the selected area. The shades range from refined white to chocolate brown. Choose the one you like the best and use it as the theme according to which you will select the furniture and accessories.

# S-LINE

 $\begin{array}{ccccc} \text{Dimensions} & \text{I} & 2650\text{x}122\text{x}12 \text{ mm} \\ \text{Area} & \text{I} & 0,323 \text{ m}^2 \end{array}$ 

A wall with a natural pattern will help build a relaxing atmosphere in the bedroom. If you like, add a texture of choice – such a backdrop will bring out both smooth metal and soft upholstery.