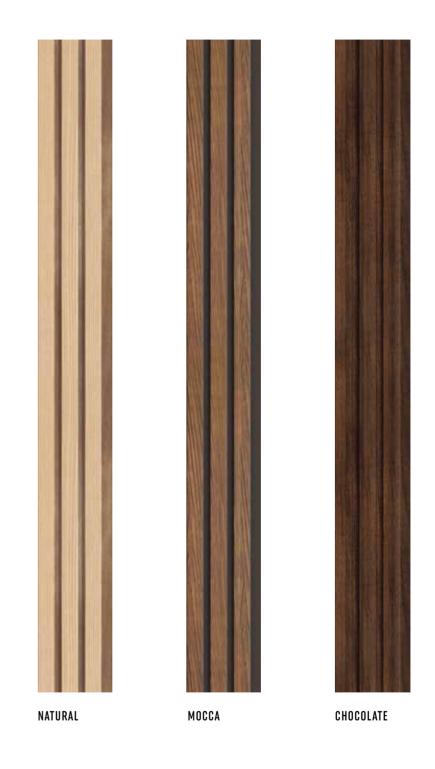

# LINERIO PANELS. WALLS WITH DEPTH

Each element of the interior matters. They all affect its atmosphere and the way we feel about it. That is why, when we finish walls, we need to decide what role they will play - the quiet hero in the background or the crowning glory of the interior. Irrespective of your choice, the Linerio panels will help you to achieve your goal. They will give the interior a unique character and help to designate different zones. The final effect depends on which of the three available lines you choose - S, M, or L, each with different width and depth of the slats and in different colours. Pick the shade from Natural, Mocca, Chocolate, White, Grey, Black or Anthracite – they will all fit perfectly both in a private home and in a hotel or restaurant.

# ENDLESS POSSIBILITIES

LINERIO S-LINE

The narrow slats will provide a subtle accent in the interior. They are ideal for smaller rooms, as they make the ceiling look higher while highlighting the selected area. The shades range from refined white to chocolate brown. Choose the one you like the best and use it as the theme according to which you will select the furniture and accessories.