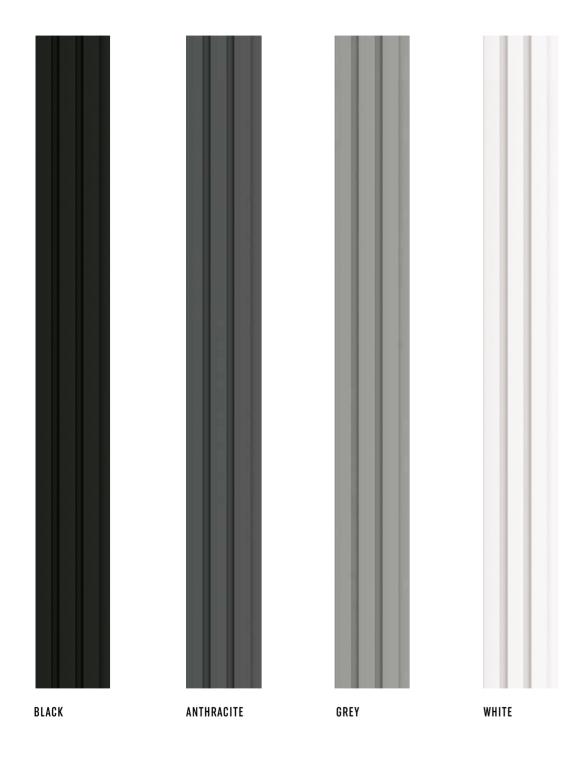

# LINERIO PANELS. WALLS WITH DEPTH

Each element of the interior matters. They all affect its atmosphere and the way we feel about it. That is why, when we finish walls, we need to decide what role they will play - the quiet hero in the background or the crowning glory of the interior. Irrespective of your choice, the Linerio panels will help you to achieve your goal. They will give the interior a unique character and help to designate different zones. The final effect depends on which of the three available lines you choose - S, M, or L, each with different width and depth of the slats and in different colours. Pick the shade from Natural, Mocca, Chocolate, White, Grey, Black or Anthracite – they will all fit perfectly both in a private home and in a hotel or restaurant.

### PANELS MIXING

Looking for an original interior decoration? You've come to the right place! Linerio panels in white, grey and anthracite offer endless possibilities of creating unique rhythmic designs. By combining slats of different widths and depths, you can achieve an interesting textured effect on the wall or ceiling.