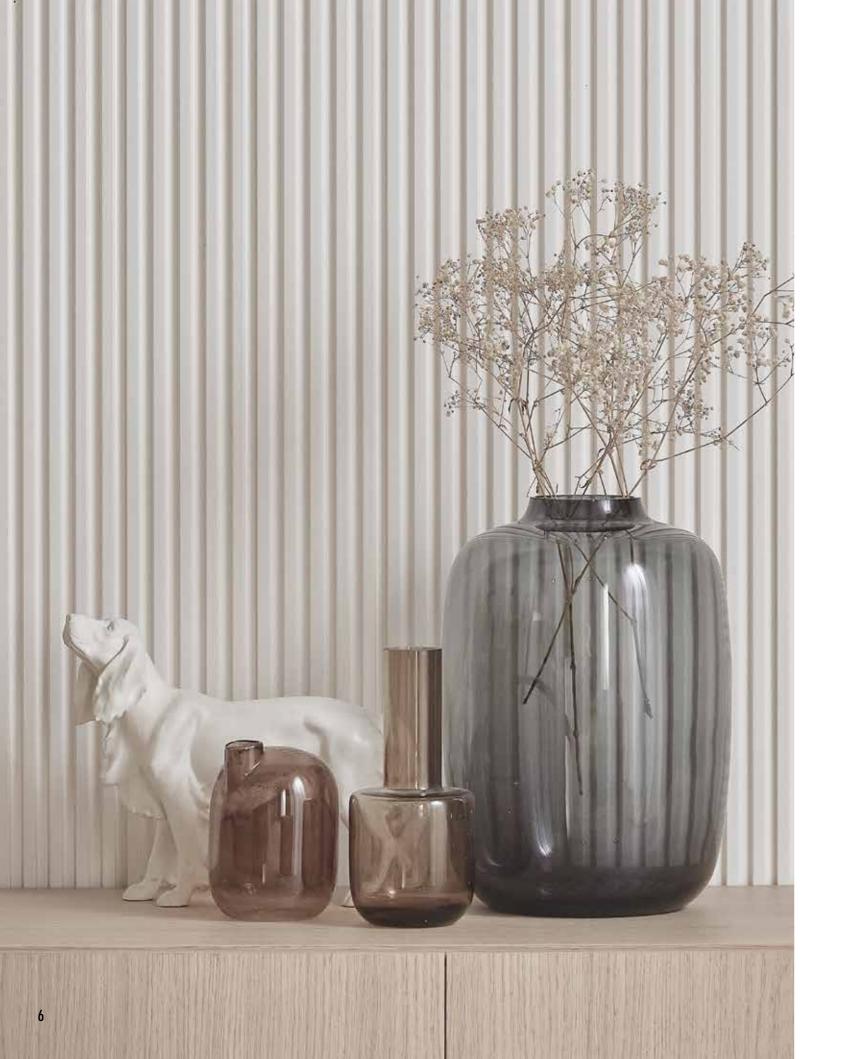

# LINERIO PANELS. WALLS WITH DEPTH

Each element of the interior matters. They all affect its atmosphere and the way we feel about it. That is why, when we finish walls, we need to decide what role they will play - the quiet hero in the background or the crowning glory of the interior. Irrespective of your choice, the Linerio panels will help you to achieve your goal. They will give the interior a unique character and help to designate different zones. The final effect depends on which of the three available lines you choose - S, M, or L, each with different width and depth of the slats and in different colours. Pick the shade from Natural, Mocca, Chocolate, White, Grey, Black or Anthracite – they will all fit perfectly both in a private home and in a hotel or restaurant.

# ENDLESS POSSIBILITIES

LINERIO S-LINE

The narrow slats will provide a subtle accent in the interior. They are ideal for smaller rooms, as they make the ceiling look higher while highlighting the selected area. The shades range from refined white to chocolate brown. Choose the one you like the best and use it as the theme according to which you will select the furniture and accessories.