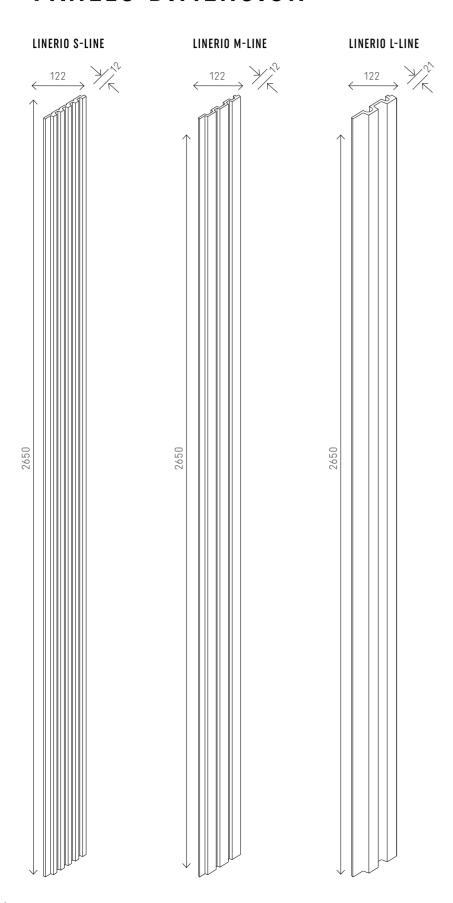

# S-LINE

 Dimensions
 I
 2650x122x12 mm

 Area
 I
 0,323 m²

# S-LINE

 $\begin{array}{ccccc} \text{Dimensions} & \text{I} & 2650\text{x}122\text{x}12 \text{ mm} \\ \text{Area} & \text{I} & 0,323 \text{ m}^2 \end{array}$ 

A wall with a natural pattern will help build a relaxing atmosphere in the bedroom. If you like, add a texture of choice – such a backdrop will bring out both smooth metal and soft upholstery.

# M-LINE

 $\begin{array}{cccc} \text{Dimensions} & \text{I} & \text{2650x122x12 mm} \\ \text{Area} & \text{I} & \text{0,323 m}^2 \end{array}$ 

Cover the entire wall or maybe just a section?
Linerio will make it easy for you to creatively design your home space.

# L-LINE

 $\begin{array}{cccc} \text{Dimensions} & \text{I} & 2650\text{x}122\text{x}21\,\text{mm} \\ \text{Area} & \text{I} & 0,323\,\text{m}^2 \end{array}$ 

Linerio is an excellent choice for an office or study. The rhythmic wall decor will stimulate your creativity and help you organise your thoughts.

### PANELS DIMENSION