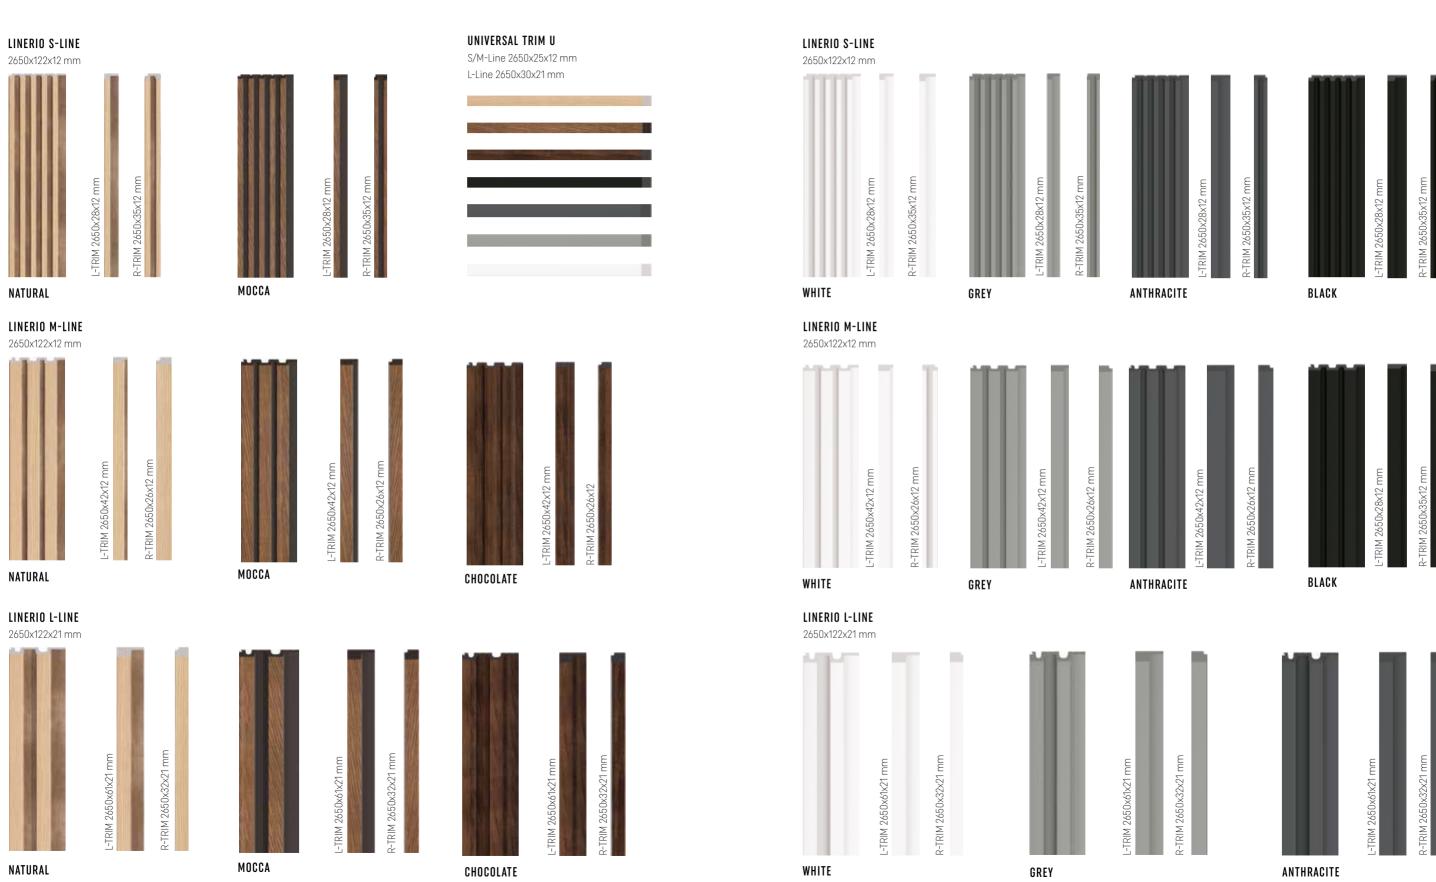

### PANELS MIXING

Looking for an original interior decoration? You've come to the right place! Linerio panels in white, grey and anthracite offer endless possibilities of creating unique rhythmic designs. By combining slats of different widths and depths, you can achieve an interesting textured effect on the wall or ceiling.

### LIST OF PANELS

60 61