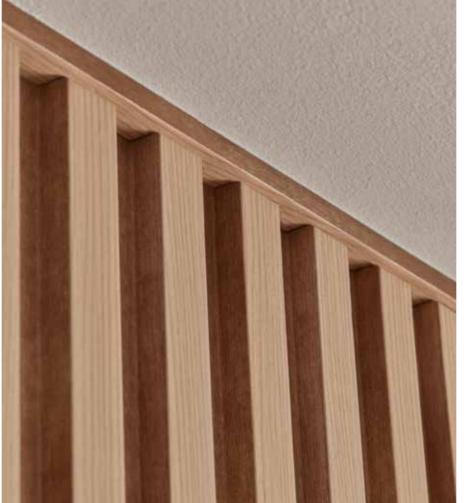

# LINERIO PANELS. WALLS WITH DEPTH

Each element of the interior matters. They all affect its atmosphere and the way we feel about it. That is why, when we finish walls, we need to decide what role they will play - the quiet hero in the background or the crowning glory of the interior. Irrespective of your choice, the Linerio panels will help you to achieve your goal. They will give the interior a unique character and help to designate different zones. The final effect depends on which of the three available lines you choose - S, M, or L, each with different width and depth of the slats and in different colours. Pick the shade from Natural, Mocca, Chocolate, White, Grey, Black or Anthracite – they will all fit perfectly both in a private home and in a hotel or restaurant.

# ENDLESS POSSIBILITIES

LINERIO S-LINE

The narrow slats will provide a subtle accent in the interior. They are ideal for smaller rooms, as they make the ceiling look higher while highlighting the selected area. The shades range from refined white to chocolate brown. Choose the one you like the best and use it as the theme according to which you will select the furniture and accessories.