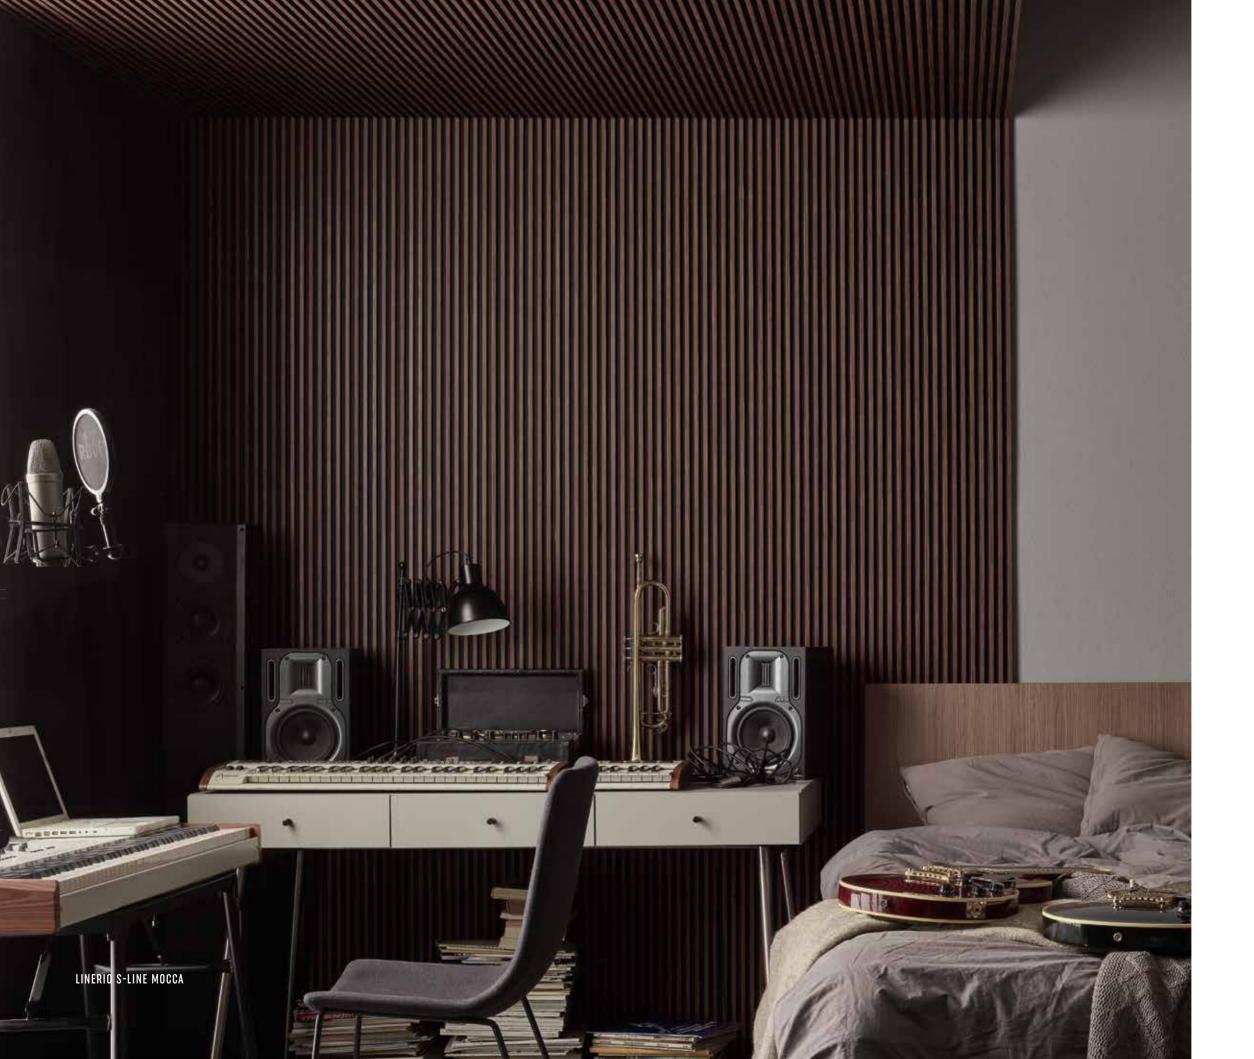

# BETTER ACOUSTICS

With Linerio panels, you can make an effective barrier between your private space and the noise from outside. The high-quality material will eliminate reverberation and echo in the room thanks to its spatial structure. It will help soundproof your bedroom or home office. A slat wall will also make a perfect addition to an entertainment corner.

# LINERIO M-LINE

The medium-width slats will fit in any interior if you match their shade to the rest of the furnishing. Wooden-like slats will go well with soft colours inspired by nature. On the other hand, the monochrome Linerio slats look spectacular with intense colours.