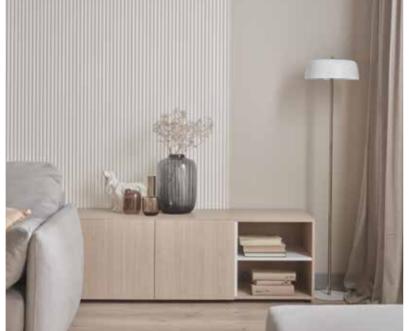

# LINERIO M-LINE

The medium-width slats will fit in any interior if you match their shade to the rest of the furnishing. Wooden-like slats will go well with soft colours inspired by nature. On the other hand, the monochrome Linerio slats look spectacular with intense colours.

Linerio will bring out the beauty and character of your furniture. To achieve a harmonious effect, choose a shade of the panels to go with the palette that you already have in your interior.