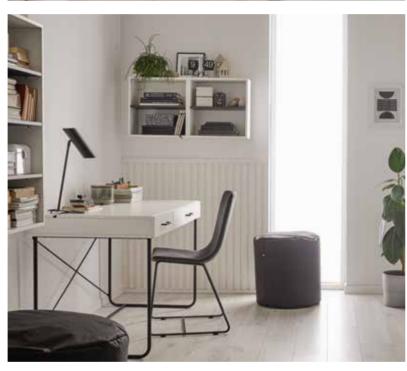

# BETTER ACOUSTICS

With Linerio panels, you can make an effective barrier between your private space and the noise from outside. The high-quality material will eliminate reverberation and echo in the room thanks to its spatial structure. It will help soundproof your bedroom or home office. A slat wall will also make a perfect addition to an entertainment corner.

# PRACTICALLY FUNCTIONAL

Linerio panels not only look beautiful, but also are durable and resistant to damage. You can mount them around a door frame to create a cohesive interior design in a contemporary style. The lightweight slats are easy to install and keep clean afterwards.