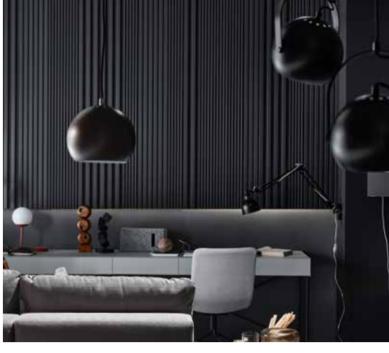

# LINERIO L-LINE

The deep slats are the statement decoration. They provide a distinctive focal point that works best on large walls in spacious interiors. The light version will help you lighten up and harmonise your interior, while the dark slats will bring an intimate, more relaxing atmosphere.

### PANELS MIXING

Looking for an original interior decoration? You've come to the right place! Linerio panels in white, grey and anthracite offer endless possibilities of creating unique rhythmic designs. By combining slats of different widths and depths, you can achieve an interesting textured effect on the wall or ceiling.