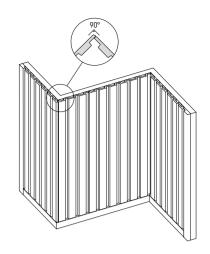

#### STEP 4

Remember to connect the panels carefully in the outer corner. All you have to do is slot them in one another at 90 degrees.