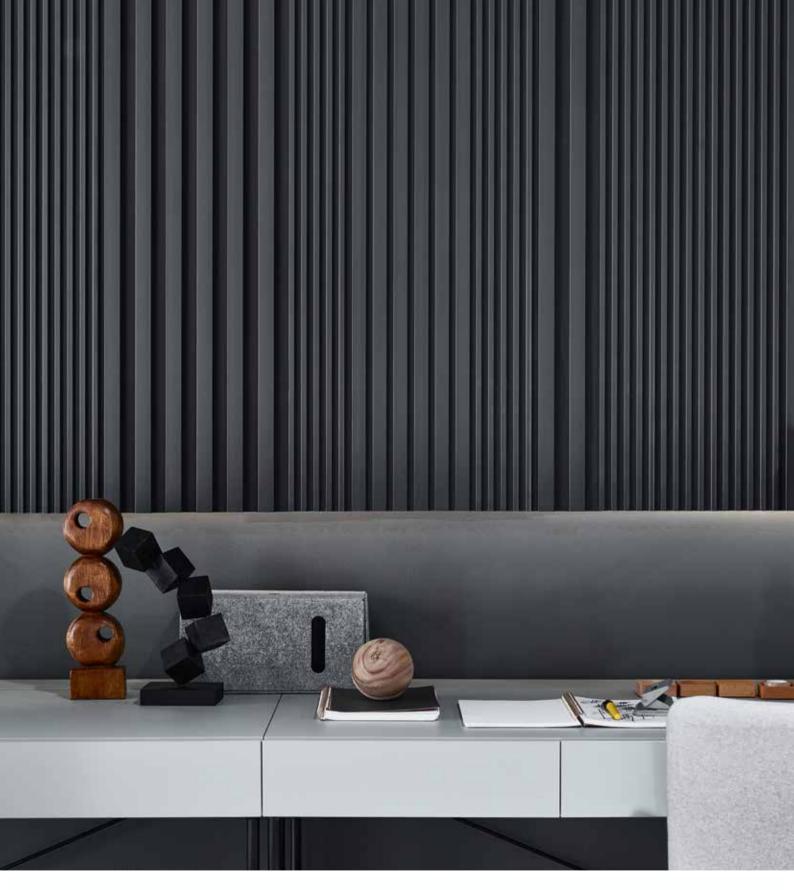

# LINERIO L-LINE

The deep slats are the statement decoration. They provide a distinctive focal point that works best on large walls in spacious interiors. The light version will help you lighten up and harmonise your interior, while the dark slats will bring an intimate, more relaxing atmosphere.

38 39

# L-LINE