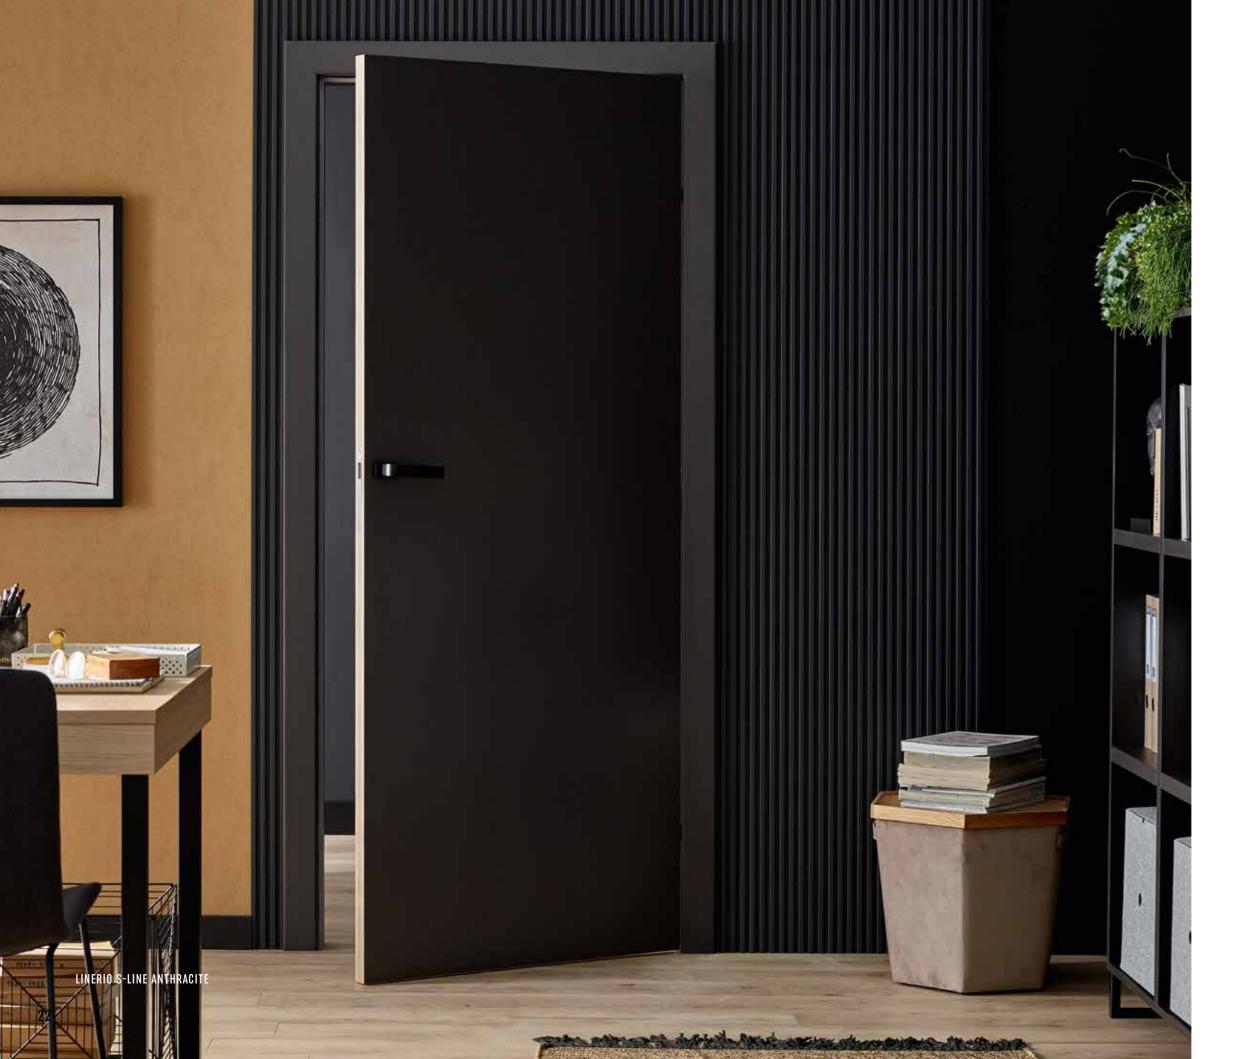

# ENDLESS POSSIBILITIES

LINERIO S-LINE

The narrow slats will provide a subtle accent in the interior. They are ideal for smaller rooms, as they make the ceiling look higher while highlighting the selected area. The shades range from refined white to chocolate brown. Choose the one you like the best and use it as the theme according to which you will select the furniture and accessories.

# PRACTICALLY FUNCTIONAL

Linerio panels not only look beautiful, but also are durable and resistant to damage. You can mount them around a door frame to create a cohesive interior design in a contemporary style. The lightweight slats are easy to install and keep clean afterwards.

# LINERIO. WALL THAT MATTERS