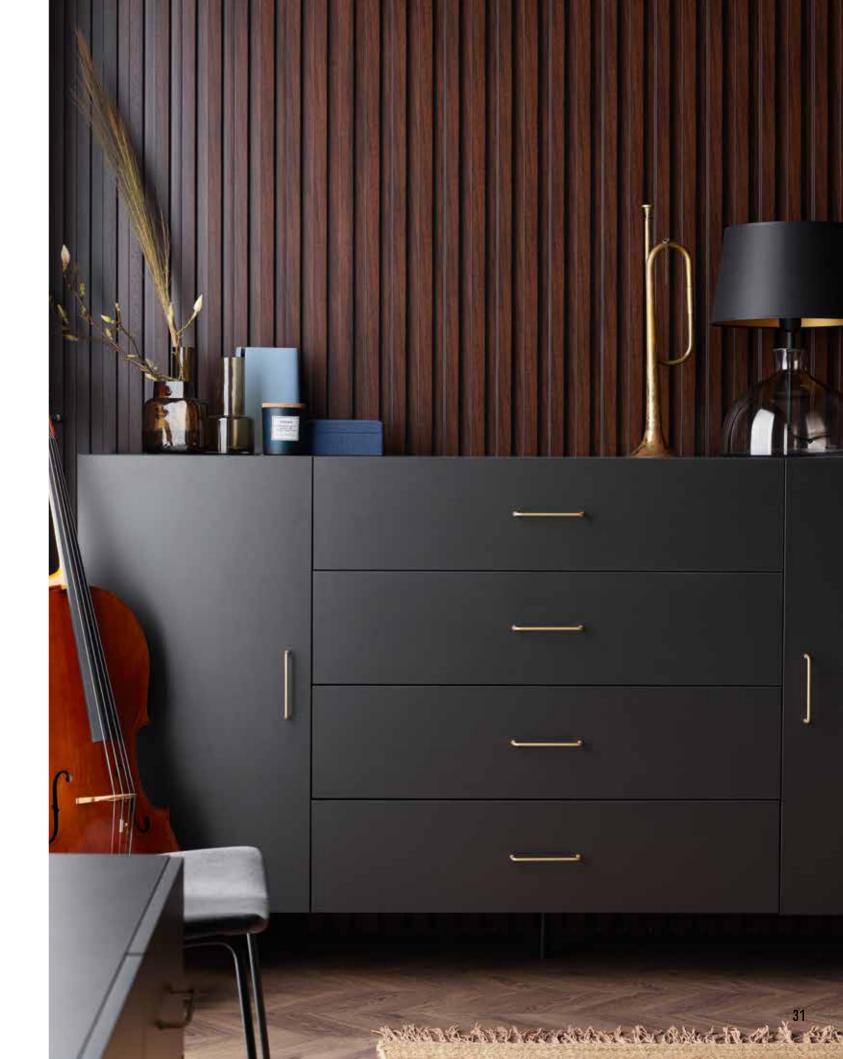

# LINERIO M-LINE

The medium-width slats will fit in any interior if you match their shade to the rest of the furnishing. Wooden-like slats will go well with soft colours inspired by nature. On the other hand, the monochrome Linerio slats look spectacular with intense colours.

# RESISTANT WALL

The slats make great dirt-resistant walls – greasy cosmetics, wet pet hair or dirty hands of a toddler on them are definitely not something to worry about. They will last years with no special care. Wiping them with a moist cloth is all they need.