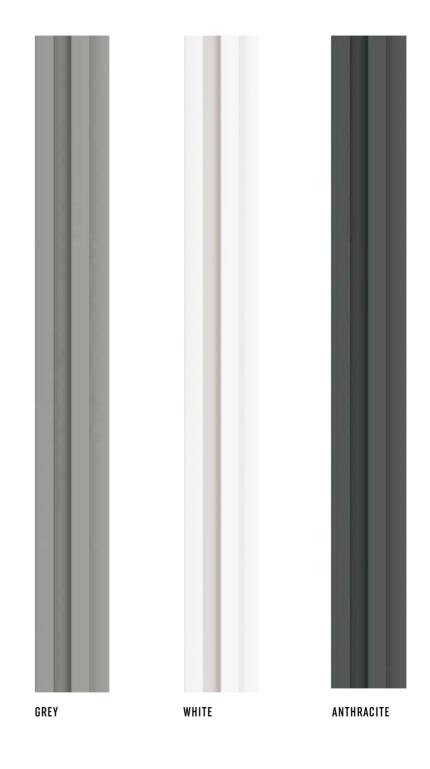

# LINERIO PANELS. WALLS WITH DEPTH

Each element of the interior matters. They all affect its atmosphere and the way we feel about it. That is why, when we finish walls, we need to decide what role they will play - the quiet hero in the background or the crowning glory of the interior. Irrespective of your choice, the Linerio panels will help you to achieve your goal. They will give the interior a unique character and help to designate different zones. The final effect depends on which of the three available lines you choose - S, M, or L, each with different width and depth of the slats and in different colours. Pick the shade from Natural, Mocca, Chocolate, White, Grey, Black or Anthracite – they will all fit perfectly both in a private home and in a hotel or restaurant.

### PANELS MIXING

Looking for an original interior decoration? You've come to the right place! Linerio panels in white, grey and anthracite offer endless possibilities of creating unique rhythmic designs. By combining slats of different widths and depths, you can achieve an interesting textured effect on the wall or ceiling.